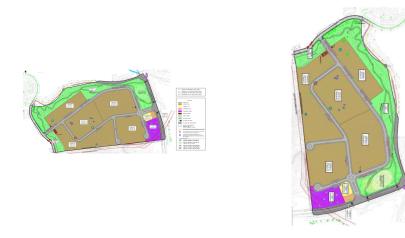

## Reference: R3795082

Bedrooms: by request Status: Sale Bathrooms: by request Property Type: Land M<sup>2</sup>: 19,687 Parking places: by request Price: 54,600,000 € Printing day : 20th May 2024

Overview:PLOTSFOR SALES WALKING DISTANCE TO PUERTO BANUS 1, 2, 4 AND 5 Acquisition of the total available. Area: 54,687.31 square meters. Plots I, II, IV and V. Possible parceling: 1000 to 1500 m2 Type of building planned: UE-4 Detached single-family (Independent villas) Building units: maximum 41 (pending approval) Building Coefficient: 0.3686. Conditions: From the moment of transmission in public deed, the new The owner will fully assume the urban normalisation process in which the plots are located, after information and advice from the urban planning technicians who currently manage the process.