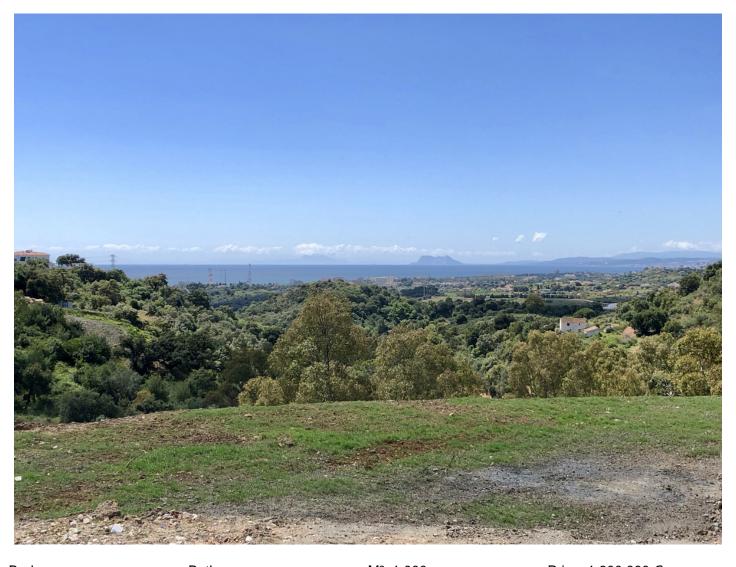

2025

Overview:LARGE DOUBLE PLOT FOR LUXURY VILLA Double Plot: 6,310m² (3,134m² + 3,176m²) Max Build: 1,000m² plus basement and porches Large elevated double plot with unobstructed panoramic, south-western sea view to Gibraltar and Morocco and mountains. This plot is divisible so you can build two villas if you choose. Close to beach (2km), great restaurants, supermarkets, hospital, schools etc. La Panera on the New Golden Mile between San Pedro and Estepona is a beautiful and peaceful area, only 10 to 12 minutes from Puerto Banus. High quality urbanisation with luxury villas. All services are in place.