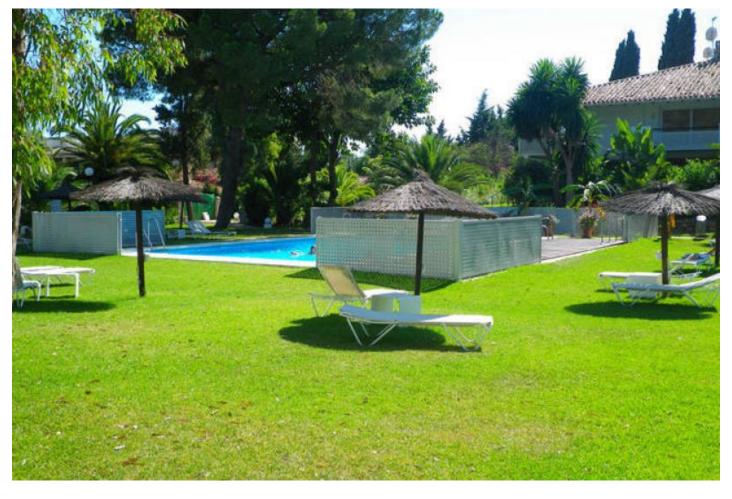

Printing day: 26th August

2025

Overview:2 bedroom apartment is located on the beach side of Puerto Banus, close to San Pedro. The complex is located with easy access to highway and within 5 minutes walking to the beach, next to supermarket and restaurants. The property has 2 bedrooms, 2 bathrooms, living room and kitchen, private terrace. The apartment was renovated. Great opportunity to buy a property for holidays home with a very high rental potentials.

## Features:

None, Pool, Air conditioning, Heating, None, Private garden, Parking, Holiday Home, Investment, Resale