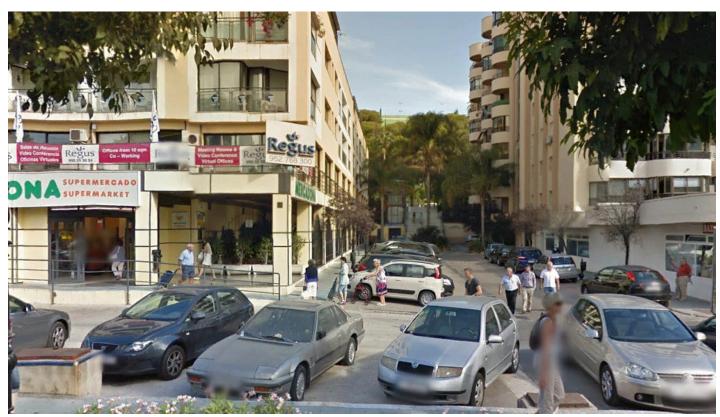

Overview: The local is located on the side of the West side of Edificio Horizon on Ricardo Soriano and close to Pirulli tower. It has 245 square meters. Ownership involves the use of communal parking for which two controls for access is delivered. The local is is equipped as an office and divided with mobile panels made of glass and wood. The is a reception area and waiting room, several offices and storeroom. It has a bathroom for the public and a private bathroom and a small kitchen.