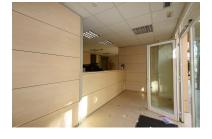

Overview: The local is located on the side of the West side of Edificio Horizon on Ricardo Soriano and close to Pirulli tower. It has 245 square meters. Ownership involves the use of communal parking for which two controls for access is delivered. The local is is equipped as an office and divided with mobile panels made of glass and wood. The is a reception area and waiting room, several offices and storeroom. It has a bathroom for the public and a private bathroom and a small kitchen.