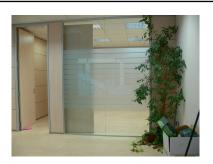

Overview: The local is located on the side of the West side of Edificio Horizon on Ricardo Soriano and close to Pirulli tower. It has 245 square meters. Ownership involves the use of communal parking for which two controls for access is delivered. The local is is equipped as an office and divided with mobile panels made of glass and wood. The is a reception area and waiting room, several offices and storeroom. It has a bathroom for the public and a private bathroom and a small kitchen.