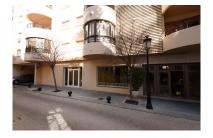

Overview: The local is located on the side of the West side of Edificio Horizon on Ricardo Soriano and close to Pirulli tower. It has 245 square meters. Ownership involves the use of communal parking for which two controls for access is delivered. The local is is equipped as an office and divided with mobile panels made of glass and wood. The is a reception area and waiting room, several offices and storeroom. It has a bathroom for the public and a private bathroom and a small kitchen.