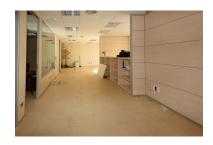

Overview: The local is located on the side of the West side of Edificio Horizon on Ricardo Soriano and close to Pirulli tower. It has 245 square meters. Ownership involves the use of communal parking for which two controls for access is delivered. The local is is equipped as an office and divided with mobile panels made of glass and wood. The is a reception area and waiting room, several offices and storeroom. It has a bathroom for the public and a private bathroom and a small kitchen.