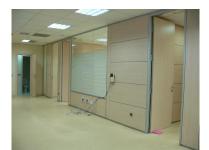

Overview: The local is located on the side of the West side of Edificio Horizon on Ricardo Soriano and close to Pirulli tower. It has 245 square meters. Ownership involves the use of communal parking for which two controls for access is delivered. The local is is equipped as an office and divided with mobile panels made of glass and wood. The is a reception area and waiting room, several offices and storeroom. It has a bathroom for the public and a private bathroom and a small kitchen.