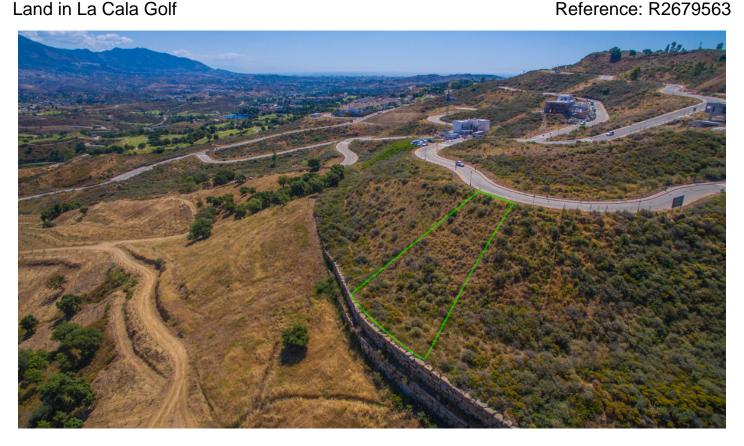

## Land in La Cala Golf

Bedrooms: by request

Status: Sale

Bathrooms: by request

Property Type: Land

M<sup>2</sup>: 1,415

Parking places: by request

Price: 233,475 €

Printing day: 26th August

2025

Overview:Sector11, Plot15 Residential Plot, La Cala Golf, Costa del Sol. Garden/Plot 1415m². buildable: 283m². Setting: Country, Mountain Pueblo, Close To Golf, Close To Schools, Close To Forest. Orientation: East, South East, South. Pool: Room For Pool. Views: Sea, Mountain, Golf, Panoramic. Utilities: Electricity, Drinkable Water. Category: Off Plan.