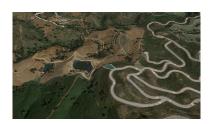

Printing day: 26th August

2025

Overview:Sector11, Plot15 Residential Plot, La Cala Golf, Costa del Sol. Garden/Plot 1415m². buildable: 283m². Setting: Country, Mountain Pueblo, Close To Golf, Close To Schools, Close To Forest. Orientation: East, South East, South. Pool: Room For Pool. Views: Sea, Mountain, Golf, Panoramic. Utilities: Electricity, Drinkable Water. Category: Off Plan.