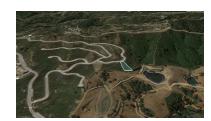

Printing day: 26th August

2025

Overview:Sector11, Plot15 Residential Plot, La Cala Golf, Costa del Sol. Garden/Plot 1415m². buildable: 283m². Setting: Country, Mountain Pueblo, Close To Golf, Close To Schools, Close To Forest. Orientation: East, South East, South. Pool: Room For Pool. Views: Sea, Mountain, Golf, Panoramic. Utilities: Electricity, Drinkable Water. Category: Off Plan.