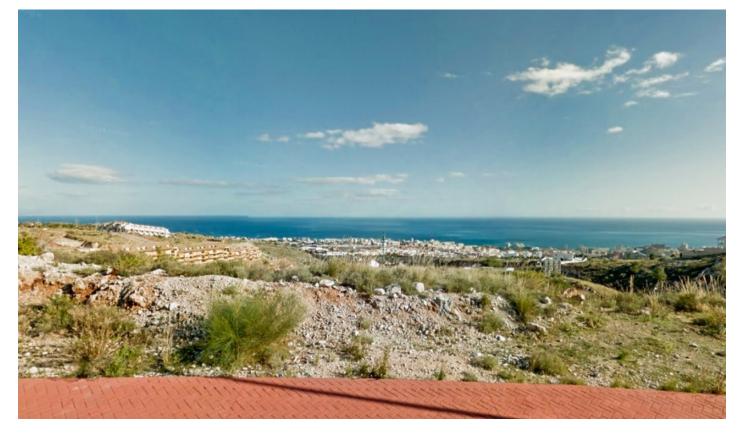

## Reference: R2806628

Bedrooms: by request Status: Sale Bathrooms: by request Property Type: Land M<sup>2</sup>: 588 Parking places: by request Price: 160,000 € Printing day : 9th September 2025

Overview:Recent reduction from 179.950€ to 160.000€ for a fast sale!! Opportunity: Plot located in Santangelo Norte with views of the sea, mountains and city. Plot size: 588m2. The license to build here allows a family home 25% of the plot size. Property located in a very quiet area, with no neighbors at the moment, a short distance to services and with excellent access to the city of Benalmadena and Malaga airport. Distances: AP7: 600mts. Services / Supermarket / schools: 1.1km Beach: 3.8km. Malaga airport: 11.8km

Features:

Sea views, Mountain views