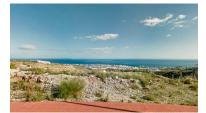

## Reference: R2806628

Bedrooms: by request Status: Sale Bathrooms: by request Property Type: Land M<sup>2</sup>: 588 Parking places: by request Price: 160,000 € Printing day : 9th September 2025

Overview:Recent reduction from 179.950€ to 160.000€ for a fast sale!! Opportunity: Plot located in Santangelo Norte with views of the sea, mountains and city. Plot size: 588m2. The license to build here allows a family home 25% of the plot size. Property located in a very quiet area, with no neighbors at the moment, a short distance to services and with excellent access to the city of Benalmadena and Malaga airport. Distances: AP7: 600mts. Services / Supermarket / schools: 1.1km Beach: 3.8km. Malaga airport: 11.8km

Features:

Sea views, Mountain views