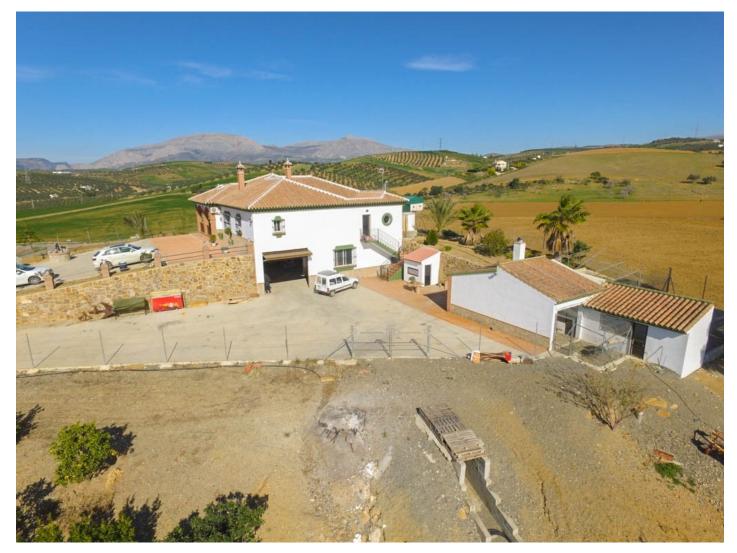

## Reference: R2851220

Bedrooms: 5

Status: Sale

Bathrooms: by requestM2: 524Property Type: Rustic house Parking places: by request

Price: 529,000 € Printing day : 26th August 2025

Overview: RECOMMENDED TO VISIT THE FINCA TO REALLY APPRECIATE IT!! This is a large farm which has been very well constructed and has a huge semi-basement on a large and very fertile plot, ideal for cultivation. The dwelling is distributed over two floors as follows: Ground floor: Entrance porch with panoramic views over the countryside and to the village of Alora. Fully equipped kitchen integrated into the living room with a large fireplace. Large pantry (can be converted into independent kitchen), laundry room and additional storage room. Spacious bedroom # 5 is behind the kitchen (could be accessed from the living room). There are four further double bedrooms and two bathrooms. There is a delightful internal patio with a well-equipped summer kitchen. Semi-basement: With capacity for multiple vehicles or ideal for celebrations or games room. There is ample storage room, and currently an additional workshop and toilet. Exterior: There is an elegant entrance of vehicles with palm trees to the borders and with an automatic entrance gate. Ample parking of 1.411m2 surrounds the dwelling which is concrete. The is a separate barbecue house and a chicken/ animal coop. The entire property is in very good condition with double glazed windows, blinds and mosquito nets. There is air conditioning in the master bedroom and living room. The Finca is connected to municipal water and has a large cistern for water storage. The entire plot is useable and productive, befitting from three water wells and so is ideal for growing water-dependent fruits such as avocados, orange trees etc. Plot 70.840m2. Total built size 524m2 distributed as follows: Ground floor 185,30m2, porch 25,26m2 and inner courtyard 31,40m2. Semi-basement 231,37m2. Barbecue 19.95m2. Chicken coop 30,72m2. IBI 1.255,63 € per year .. Year of construction 2005. Distances: Alora 6km. Malaga Airport 43km.