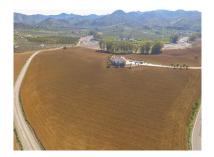

## Reference: R2851220

Bedrooms: 5

Status: Sale

Bathrooms: by requestM2: 524Property Type: Rustic house Parking places: by request

Price: 529,000 € Printing day : 26th August 2025

Overview: RECOMMENDED TO VISIT THE FINCA TO REALLY APPRECIATE IT!! This is a large farm which has been very well constructed and has a huge semi-basement on a large and very fertile plot, ideal for cultivation. The dwelling is distributed over two floors as follows: Ground floor: Entrance porch with panoramic views over the countryside and to the village of Alora. Fully equipped kitchen integrated into the living room with a large fireplace. Large pantry (can be converted into independent kitchen), laundry room and additional storage room. Spacious bedroom # 5 is behind the kitchen (could be accessed from the living room). There are four further double bedrooms and two bathrooms. There is a delightful internal patio with a well-equipped summer kitchen. Semi-basement: With capacity for multiple vehicles or ideal for celebrations or games room. There is ample storage room, and currently an additional workshop and toilet. Exterior: There is an elegant entrance of vehicles with palm trees to the borders and with an automatic entrance gate. Ample parking of 1.411m2 surrounds the dwelling which is concrete. The is a separate barbecue house and a chicken/ animal coop. The entire property is in very good condition with double glazed windows, blinds and mosquito nets. There is air conditioning in the master bedroom and living room. The Finca is connected to municipal water and has a large cistern for water storage. The entire plot is useable and productive, befitting from three water wells and so is ideal for growing water-dependent fruits such as avocados, orange trees etc. Plot 70.840m2. Total built size 524m2 distributed as follows: Ground floor 185,30m2, porch 25,26m2 and inner courtyard 31,40m2. Semi-basement 231,37m2. Barbecue 19.95m2. Chicken coop 30,72m2. IBI 1.255,63 € per year .. Year of construction 2005. Distances: Alora 6km. Malaga Airport 43km.