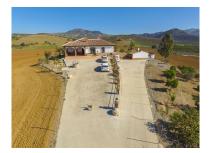

## Reference: R2851220

Bedrooms: 5

Status: Sale

Bathrooms: by requestM2: 524Property Type: Rustic house Parking places: by request

Price: 529,000 € Printing day : 26th August 2025

Overview: RECOMMENDED TO VISIT THE FINCA TO REALLY APPRECIATE IT!! This is a large farm which has been very well constructed and has a huge semi-basement on a large and very fertile plot, ideal for cultivation. The dwelling is distributed over two floors as follows: Ground floor: Entrance porch with panoramic views over the countryside and to the village of Alora. Fully equipped kitchen integrated into the living room with a large fireplace. Large pantry (can be converted into independent kitchen), laundry room and additional storage room. Spacious bedroom # 5 is behind the kitchen (could be accessed from the living room). There are four further double bedrooms and two bathrooms. There is a delightful internal patio with a well-equipped summer kitchen. Semi-basement: With capacity for multiple vehicles or ideal for celebrations or games room. There is ample storage room, and currently an additional workshop and toilet. Exterior: There is an elegant entrance of vehicles with palm trees to the borders and with an automatic entrance gate. Ample parking of 1.411m2 surrounds the dwelling which is concrete. The is a separate barbecue house and a chicken/ animal coop. The entire property is in very good condition with double glazed windows, blinds and mosquito nets. There is air conditioning in the master bedroom and living room. The Finca is connected to municipal water and has a large cistern for water storage. The entire plot is useable and productive, befitting from three water wells and so is ideal for growing water-dependent fruits such as avocados, orange trees etc. Plot 70.840m2. Total built size 524m2 distributed as follows: Ground floor 185,30m2, porch 25,26m2 and inner courtyard 31,40m2. Semi-basement 231,37m2. Barbecue 19.95m2. Chicken coop 30,72m2. IBI 1.255,63 € per year .. Year of construction 2005. Distances: Alora 6km. Malaga Airport 43km.