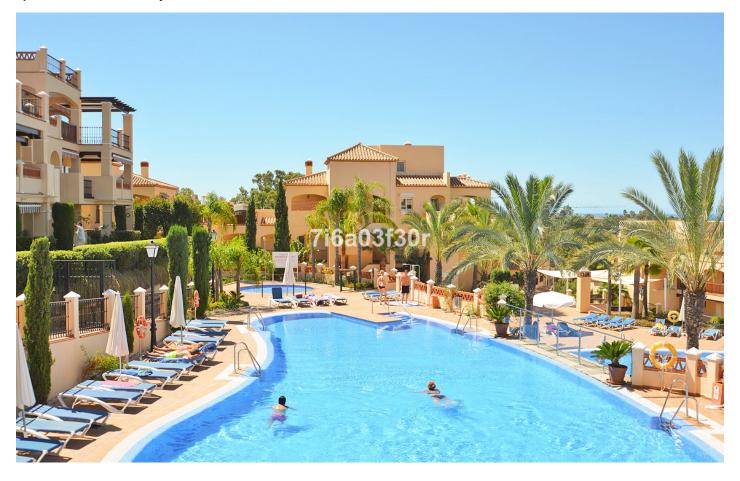

## Apartment in Atalaya

Bedrooms: 2 Bathrooms: by request M²: 120 Price: 360,000 €

Status: Sale Property Type: Apartment Parking places: by request Printing day: 26th August 2025

Overview: Spacious 2 Bedroom elevated Ground Floor Apartment, South West facing facing with large sunny terrace and garden Marques de Atalaya Prestigious Community Gated Development Overlooking Atalaya Golf Course The apartment: •Large and bright living/dining room with double patio doors •Siemens fitted kitchen with all appliances and marble counters •Master bedroom with 4 built-in wardrobes and changing area •Generously sized second and third bedroom with built-in wardrobes •Two on-suite bathrooms with walk in showers and a bath •Guest toilet and under floor heating in bathrooms and toilet •Central air conditioning/heating system •Polished marble floors throughout •2 Underground parking spaces with lift to apartment •Lockable underground storage room • Fibre optic, intercom to gate The complex: •Well designed and built development with spacious apartments •Beautifully landscaped and maintained gardens •Gated community with 24 hour security •Two large outdoor pools plus two children's pools •Heated indoor pool with steam room, sauna, Jacuzzi •Small gym and tennis court •Fully completed development with established community •Many permanent residents so there are always people around •Overlooking the high quality Atalaya Golf Courses •On a quiet side road off the road to the renowned mountain The area: •The white hill village of Benahavis, famed for its restaurants is just a few minutes drive away •The friendly town of San Pedro de Alcantara is also nearby •Puerto Banus, with all its nightlife, is just 10 minutes drive •Also close by is Marbella and its beautiful old town and beaches •Ronda, Gibraltar, Tarifa, Fuengirola and Malaga are all within an hour's drive •The nearest sandy beach is less than 10 minutes drive •Nearby there are supermarkets and many small local shops, coffee bars and restaurants •There are over 50 golf courses within an hours drive •Selwo Safari Park is just 15 mins drive away Middle Floor Apartment, Atalaya, Costa del Sol. 2 Bedrooms, 2.5 Bathrooms, Built 120 m², Terrace 39 m². Setting: Close To Golf, Close To Shops, Close To Sea, Close To Town, Close To Schools, Urbanisation. Orientation: South West, West. Condition: Excellent. Pool: Communal, Indoor, Heated, Children's Pool. Climate Control: Air Conditioning, Hot A/C, Cold A/C, U/F/H Bathrooms. Views: Garden. Features : Covered Terrace, Lift, Fitted Wardrobes, Private Terrace, Satellite TV, ADSL / WIFI, Gym, Sauna, Tennis Court, Storage Room, Ensuite Bathroom, Marble Flooring, Jacuzzi, Double Glazing. Furniture: Not Furnished, Optional. Kitchen: Fully Fitted. Garden: Communal. Security: Gated Complex, Entry Phone, 24 Hour Security. Parking: Underground. Utilities: Electricity, Drinkable Water, Telephone. Category: Golf, Holiday Homes, Investment, Luxury, Resale, Contemporary.