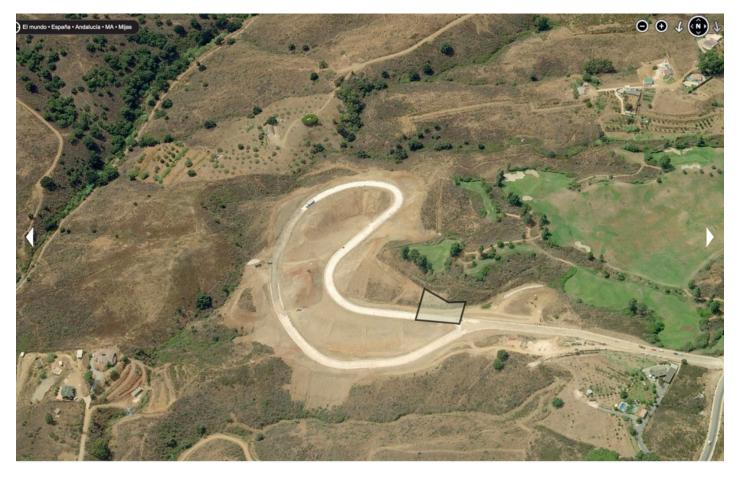

Printing day: 26th August

2025

| Overview: Urban Terrain, La Cala Golf, Costa del Sol. Garden / Plot 1473 m². Position: Frontline Golf, Suburban,  |
|-------------------------------------------------------------------------------------------------------------------|
| Country, Mountain Pueblo, Close To Golf, Close To Shops, Close To Sea, Close To Schools, Close To Forest.         |
| South orientation. Status: New Construction. Views: Sea, Mountain, Golf, Forest. Garden: Private. Plot, Frontline |
| Golf, Facing: South Views: Golf, Mountains, Sea, Woodland. Features Conveniently Situated for Golf, Sea Views.    |

Features:

Sea views, Mountain views