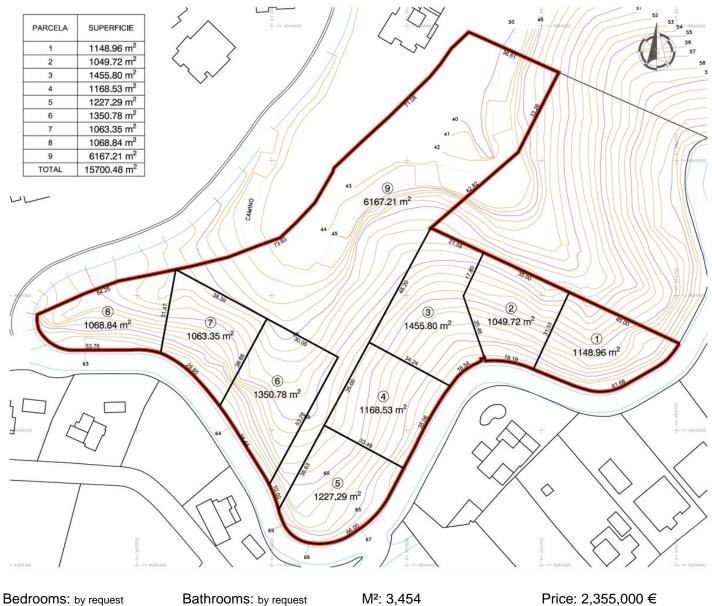

## Reference: R3168088

Status: Sale

Property Type: Land

Parking places: by request

Price: 2,355,000 € Printing day : 26th August 2025

Overview:Plot to build 8 villas and townhouses in La Mairena. Residential Plot, La Mairena, Costa del Sol. Garden/Plot 15700 m<sup>2</sup>. Setting : Suburban, Country, Village, Mountain Pueblo, Close To Golf, Close To Sea, Close To Schools, Close To Forest, Urbanisation. Orientation : North, North East, East, South West, West, North West. Views : Mountain, Country, Panoramic, Garden, Courtyard, Forest. Category : Investment, Off Plan, With Planning Permission.

Features:

None, Mountain views, Private garden, Investment