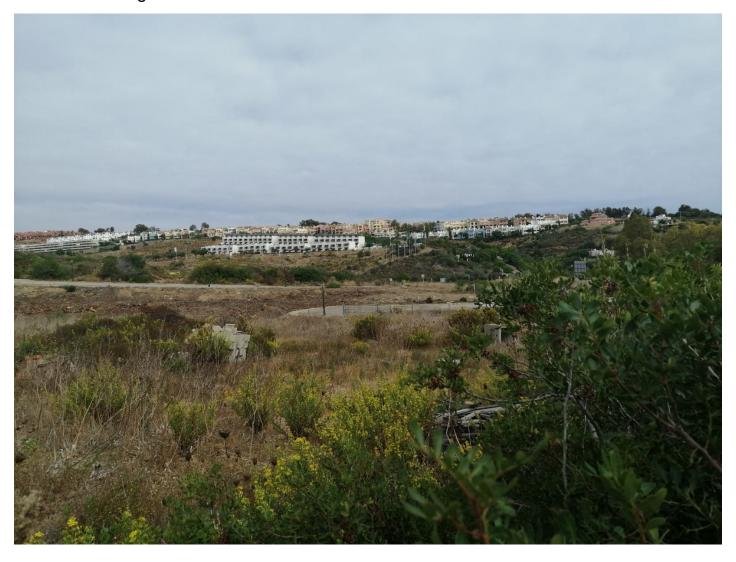

Printing day: 3rd September

2025

Overview:Residential plot with fantastic panoramic sea views. This plot consists of 1082 m², perfect for building a great villa with amazing views to Gibraltar and the African coast. Located in a lovely and quiet area in the urbanisation San Diego. Only a 5 minute drive to Torreguadiario / Sotogrande and a few minute drive to La Duquesa where you have all ammenities, Restaurants, beautiful beaches etc. Building possibility / Construction permission: 2 floors Total: 25 % of the plot