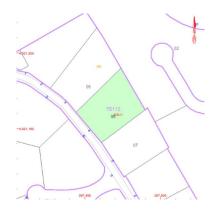

## Land in San Diego

Bedrooms: by request

Status: Sale

Bathrooms: by request

Property Type: Land

M<sup>2</sup>: 1,082

Parking places: by request

Price: 183,000 €

Printing day: 3rd September

2025

Overview:Residential plot with fantastic panoramic sea views. This plot consists of 1082 m², perfect for building a great villa with amazing views to Gibraltar and the African coast. Located in a lovely and quiet area in the urbanisation San Diego. Only a 5 minute drive to Torreguadiario / Sotogrande and a few minute drive to La Duquesa where you have all ammenities, Restaurants, beautiful beaches etc. Building possibility / Construction permission: 2 floors Total: 25 % of the plot