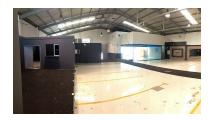

2025

| Overview:Industrial building in the Estepona Industrial Estate. Diaphanous with 1,500 m2, distributed in two heights. |
|-----------------------------------------------------------------------------------------------------------------------|
| Ground floor of 800 m2 with a height of 8 meters. The basement with ramp access and an area of ■■700 m2 with a        |
| height of 3.5 meters. With fast and easy access to the highway.                                                       |