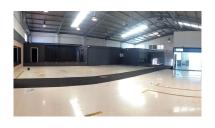

2025

| Overview:Industrial building in the Estepona Industrial Estate. Diaphanous with 1,500 m2, distributed in two heights. |
|-----------------------------------------------------------------------------------------------------------------------|
| Ground floor of 800 m2 with a height of 8 meters. The basement with ramp access and an area of ■■700 m2 with a        |
| height of 3.5 meters. With fast and easy access to the highway.                                                       |