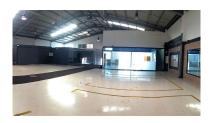

2025

| Overview:Industrial building in the Estepona Industrial Estate. Diaphanous with 1,500 m2, distributed in two heights. |
|-----------------------------------------------------------------------------------------------------------------------|
| Ground floor of 800 m2 with a height of 8 meters. The basement with ramp access and an area of ■■700 m2 with a        |
| height of 3.5 meters. With fast and easy access to the highway.                                                       |