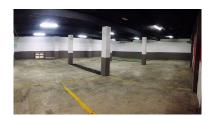

2025

| Overview:Industrial building in the Estepona Industrial Estate. Diaphanous with 1,500 m2, distributed in two heights. |
|-----------------------------------------------------------------------------------------------------------------------|
| Ground floor of 800 m2 with a height of 8 meters. The basement with ramp access and an area of ■■700 m2 with a        |
| height of 3.5 meters. With fast and easy access to the highway.                                                       |