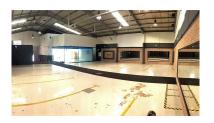

2025

| Overview:Industrial building in the Estepona Industrial Estate. Diaphanous with 1,500 m2, distributed in two heights. |
|-----------------------------------------------------------------------------------------------------------------------|
| Ground floor of 800 m2 with a height of 8 meters. The basement with ramp access and an area of ■■700 m2 with a        |
| height of 3.5 meters. With fast and easy access to the highway.                                                       |