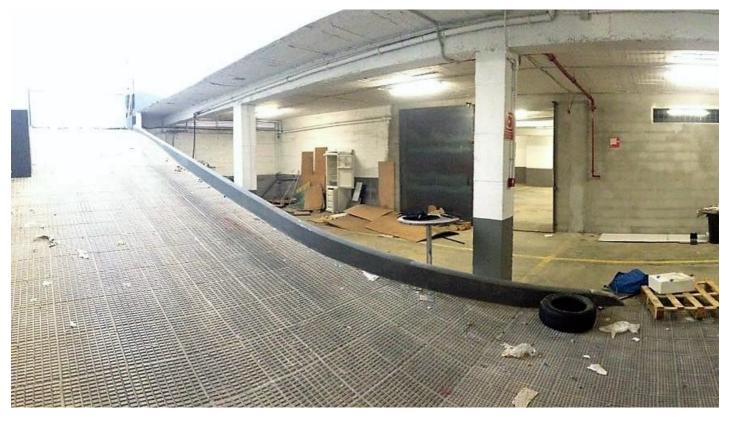

2025

| Overview:Industrial building in the Estepona Industrial Estate. Diaphanous with 1,500 m2, distributed in two heights. |
|-----------------------------------------------------------------------------------------------------------------------|
| Ground floor of 800 m2 with a height of 8 meters. The basement with ramp access and an area of ■■700 m2 with a        |
| height of 3.5 meters. With fast and easy access to the highway.                                                       |