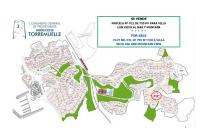

Property Type: Land

M<sup>2</sup>: 755

Parking places: by request

Price: 275,000 €

Printing day: 27th August

2025

Overview:VILLA PLOT FOR SALE IN TORREMUELLE Plot for sale in Torremuelle with sea and mountain views, close to the beach and all the amenities Urbanization Torremuelle provides the following facilities and services: Commuter Train: Torremuelle is one of the train stops in neighbourhoods that runs from Malaga to Fuengirola, and vice versa. Bus Stop: The bus stops are right next and in-front of the four star Hotel Playabonita located at the entrance to the urbanization. Commercial Area: Urbanization Office, Real Estate, Hardw are Store, Supermarkets, Restaurants, Bars and Hotel Playa Bonita. Sports Facilities Tennis Courts / Paddle Tennis Courts, Community Pool and Parkland. School: "The British College" is a bilingual, private and mixed school. Modern classrooms equipped with large interactive screens and three equipped laboratories.