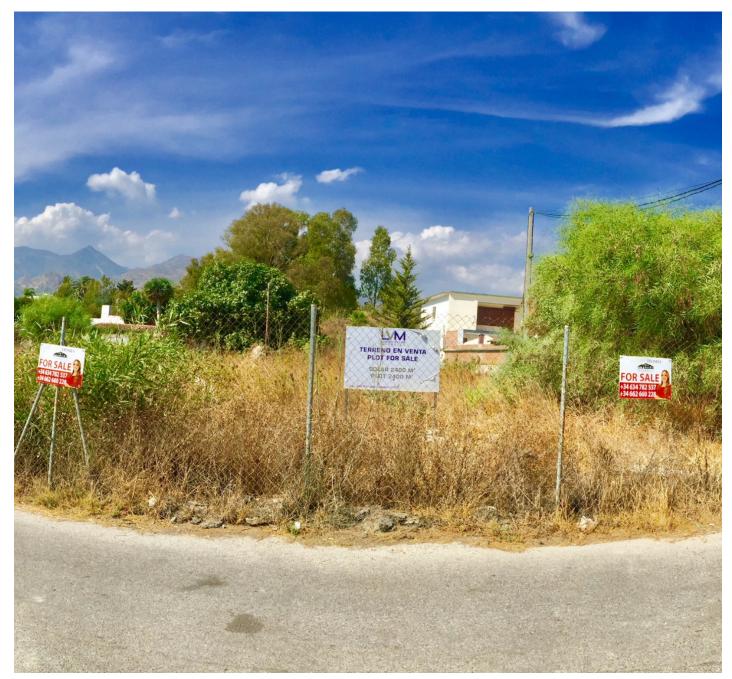

## Reference: R3251233

Bedrooms: by request

Status: Sale

Bathrooms: by request Property Type: Land

M<sup>2</sup>: 2,800 Parking places: by request Price: 850,000 € Printing day : 27th August 2025

Overview:Residential Plot, for investment in Marbella,next to the Beach with sea views. UE Costa del Sol. 150m from the beach. PLOT: 2400 m2 (you can BUILT 2 DETACHED VILLAS) Land-use attribution: detached Exempt // UE Setting : Close To Shops, Close To Sea, Close To Town, Close To Schools. Orientation : South. Views : Sea. Category : Bargain, Investment.