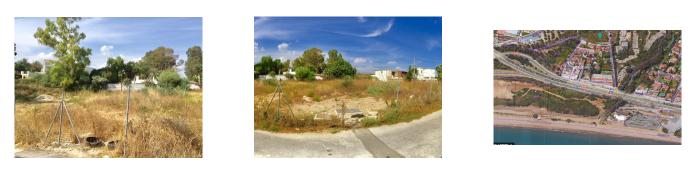

## Reference: R3251233

Bedrooms: by request

Status: Sale

Bathrooms: by request Property Type: Land

M<sup>2</sup>: 2,800 Parking places: by request Price: 850,000 € Printing day : 27th August 2025

Overview:Residential Plot, for investment in Marbella,next to the Beach with sea views. UE Costa del Sol. 150m from the beach. PLOT: 2400 m2 (you can BUILT 2 DETACHED VILLAS) Land-use attribution: detached Exempt // UE Setting : Close To Shops, Close To Sea, Close To Town, Close To Schools. Orientation : South. Views : Sea. Category : Bargain, Investment.