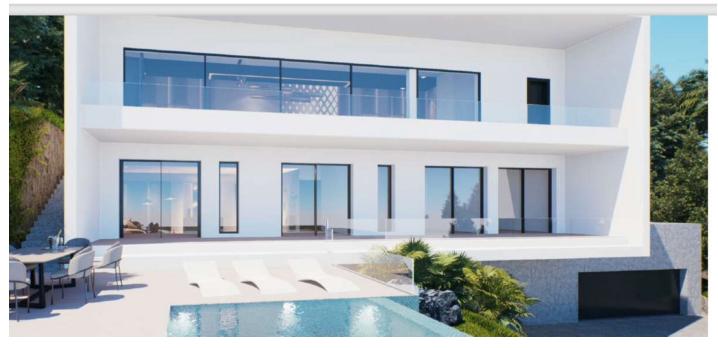

## Reference: R3297013

Bedrooms: by request Status: Sale Bathrooms: by request Property Type: Land

M<sup>2</sup>: 2,320 Parking places: by request Price: 750,000 € Printing day : 27th August 2025

Overview: The most important building land in Benahavis village for years. HILL TOP plot of 2320m2 south facing located in the centre of the Benahavis village with panoramic views to the mountains. There is permission to build either one or two contemporary style villas on the plot. The is also a well located on the land. This is a unique plot of land within 3 minutes walk to the main street.