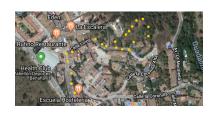

## Reference: R3297013

Bedrooms: by request Status: Sale Bathrooms: by request Property Type: Land

M<sup>2</sup>: 2,320 Parking places: by request Price: 750,000 € Printing day : 27th August 2025

Overview: The most important building land in Benahavis village for years. HILL TOP plot of 2320m2 south facing located in the centre of the Benahavis village with panoramic views to the mountains. There is permission to build either one or two contemporary style villas on the plot. The is also a well located on the land. This is a unique plot of land within 3 minutes walk to the main street.