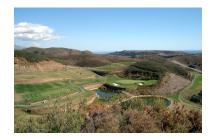

Printing day: 27th August

2025

Overview:Residential plot with spectacular views located in the Marbella Club Golf Resort, just north of El Paraíso, past the Hotel Villa Padierna, on the north side of the AP7, part of the municipality of Benahavís. The housing development is an exclusive enclave covering 178 ha in a valley sloping to the south-west with Mediterranean woodland, lying at an altitude of between 50m and 240m above sea level, with soft surrounding slopes that gradually descend to form a plain. The plot of 4,980 m2 is 25% buildable, with paved roads and utility connections to each plot. This particular plot lies in the most privileged location of the whole complex, namely on an elevation right in the middle looking over the golf course from above, on all sides.