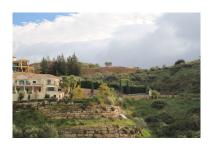

Printing day: 27th August

2025

Overview:Residential plot with spectacular views located in the Marbella Club Golf Resort, just north of El Paraíso, past the Hotel Villa Padierna, on the north side of the AP7, part of the municipality of Benahavís. The housing development is an exclusive enclave covering 178 ha in a valley sloping to the south-west with Mediterranean woodland, lying at an altitude of between 50m and 240m above sea level, with soft surrounding slopes that gradually descend to form a plain. The plot of 4,980 m2 is 25% buildable, with paved roads and utility connections to each plot. This particular plot lies in the most privileged location of the whole complex, namely on an elevation right in the middle looking over the golf course from above, on all sides.

Features:

Sea views, Mountain views