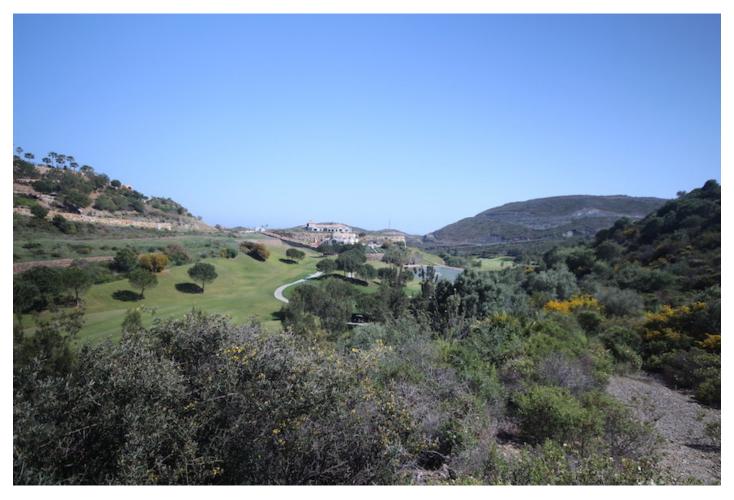

Printing day: 27th August

2025

Overview:Residential plot with spectacular views located in the Marbella Club Golf Resort, just north of El Paraíso, past the Hotel Villa Padierna, on the north side of the AP7, part of the municipality of Benahavís. The housing development is an exclusive enclave covering 178 ha in a valley sloping to the south-west with Mediterranean woodland, lying at an altitude of between 50m and 240m above sea level, with soft surrounding slopes that gradually descend to form a plain. The plot of 4,980 m2 is 25% buildable, with paved roads and utility connections to each plot. This particular plot lies in the most privileged location of the whole complex, namely on an elevation right in the middle looking over the golf course from above, on all sides.