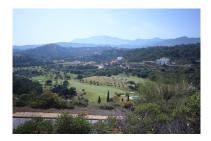

Printing day: 27th August

2025

Overview:Residential plot with spectacular views located in the Marbella Club Golf Resort, just north of El Paraíso, past the Hotel Villa Padierna, on the north side of the AP7, part of the municipality of Benahavís. The housing development is an exclusive enclave covering 178 ha in a valley sloping to the south-west with Mediterranean woodland, lying at an altitude of between 50m and 240m above sea level, with soft surrounding slopes that gradually descend to form a plain. The plot of 4,980 m2 is 25% buildable, with paved roads and utility connections to each plot. This particular plot lies in the most privileged location of the whole complex, namely on an elevation right in the middle looking over the golf course from above, on all sides.