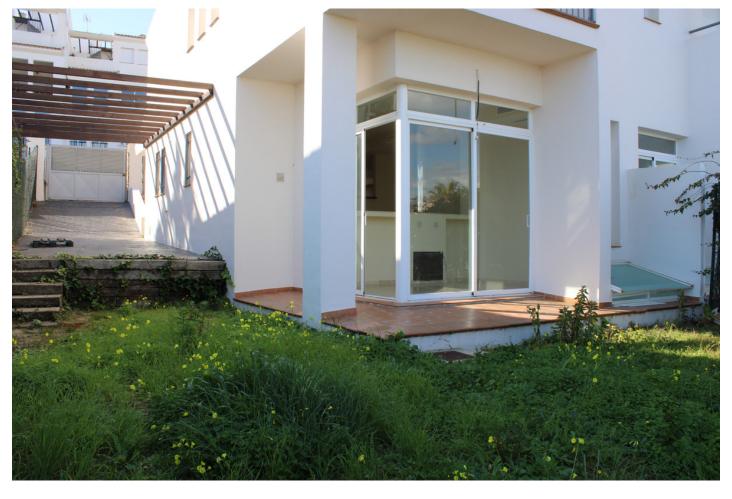

Price: 320,000 €

Printing day: 26th August

2025

Overview:Magnificent Townhouse with more than 180 m2 built on three floors; on the first floor, with access from the entrance door to the house, has an entrance hall with a practical wardrobe with all the finishing details, also has this first floor with fully fitted kitchen and equipped with top brand appliances, toilet and laundry; then there is the dining room and a living room with fireplace and garden views.