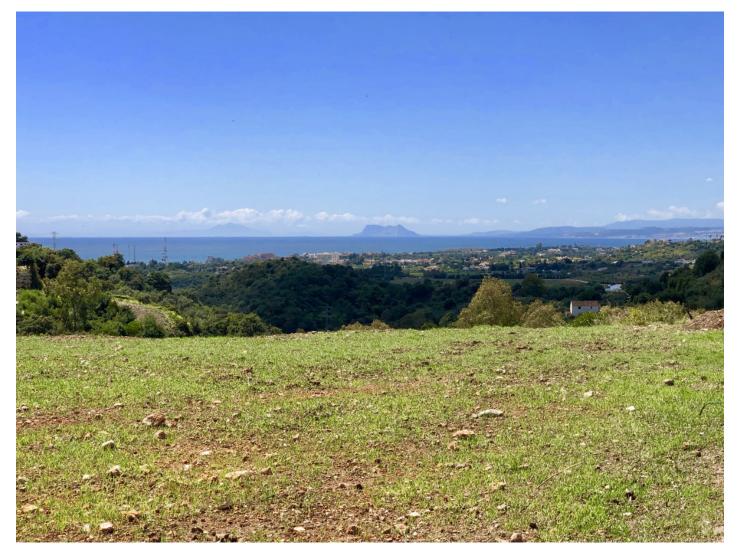

## Reference: R3375838

Bedrooms: by request Status: Sale Bathrooms: by request Property Type: Land M<sup>2</sup>: 500 Parking places: by request Price: 795,000 € Printing day : 3rd September 2025

Overview:LUXURY VILLA PLOT Plot Size: 2,957 m<sup>2</sup> Max Build: 500m<sup>2</sup> plus basement and porches Large elevated plot with unobstructed south-western sea and mountain views. Close to beach (2km), great restaurants, supermarkets, hospital, schools etc. La Panera on the New Golden Mile between San Pedro and Estepona is a beautiful and peaceful area, only 10 to 12 minutes from Puerto Banus. High quality urbanisation with luxury villas. All services are in place and the building licenses are in place.