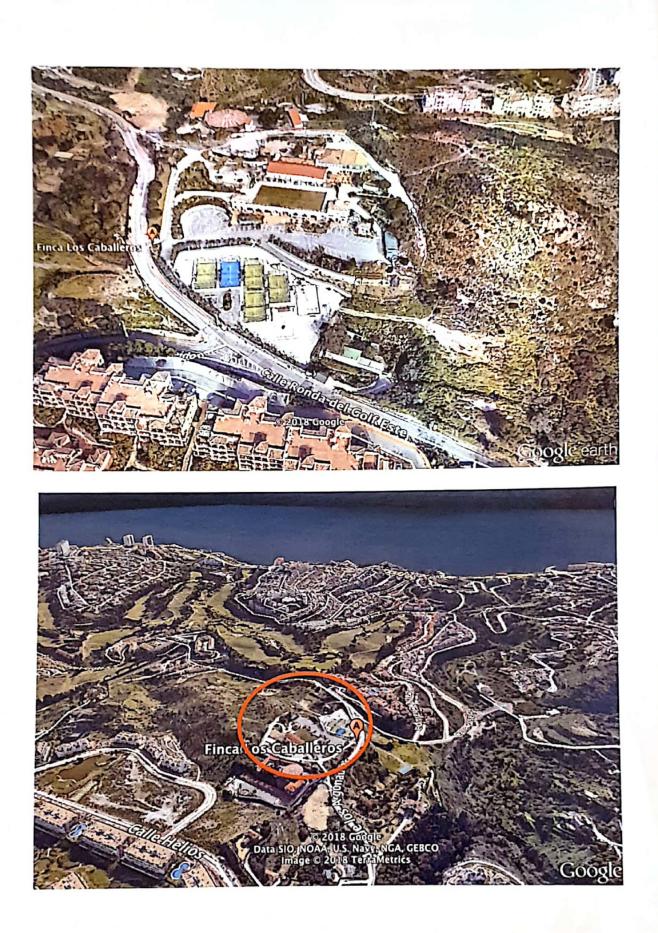

## Land in Benalmadena

Reference: R3376552

Overview:Residential Plot, Benalmadena, Costa del Sol. Garden/Plot 21314 m<sup>2</sup>. Setting : Close To Golf, Close To Port, Close To Sea, Close To Town, Close To Schools, Close To Marina. Orientation : South. Condition : Excellent. Climate Control : Air Conditioning, Hot A/C, Cold A/C. Views : Sea, Mountain. Features : Covered Terrace, Near Transport, Private Terrace, Satellite TV, ADSL / WIFI, Paddle Tennis, Tennis Court, Barbeque, Double Glazing, Restaurant On Site, Courtesy Bus, Stables, Fiber Optic. Furniture : Fully Furnished. Kitchen : Fully Fitted. Garden : Private, Easy Maintenance. Security : Gated Complex, Alarm System. Parking : Garage, Private. Utilities : Electricity, Drinkable Water, Telephone, Gas. Category : Resale.