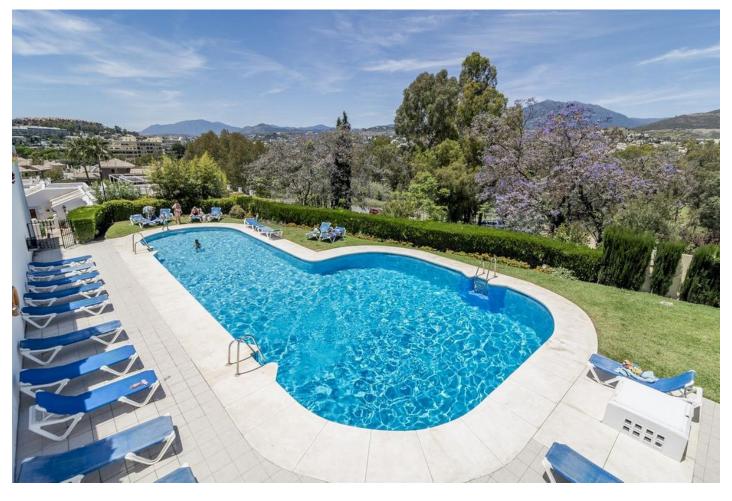

Price: 650,000 €
Printing day : 11th
September 2025

Overview: Character Townhouse located in the heart of the desirable Aloha Pueblo. Facing Southwest with views of Mountains and Sea. Balconies off most rooms with views. Fitted Kitchen, Large Living Room with fireplace, 3 Bedrooms all en-suite. Private parking for residents. \*Private Garage can be bought separately ALOHA PUEBLO is located in the heart of the Marbella Golf Valley with 4 prestigious golf courses, just behind Marbella's famous Puerto Banus. Aloha Pueblo is in a prime location overlooking Aloha Golf, Las Brisas Golf, Los Naranjos Golf and La Quinta Golf, two of which have hosted many European Tour golf championships. Aloha Pueblo consists of 188 residential units. With its charm, you won't see one similar to the other, this is a unique piece of architectural art. They have many locations where you can find international lawyers, construction companies, real estate agents, hairdressers and more. To serve residents, workers and tourists, there are three bars/restaurants where you can find delicious breakfasts, lunches and dinners as well as guizzes, live music and sports screens, gym and various classes. The residents of Aloha Pueblo are very cosmopolitan, of all nationalities, and have a very good general atmosphere that welcomes tourists as well. Here you will find quality of life. Built between 1985 and 1989, Aloha Pueblo resembles an Andalusian village with squares and squares, many fountains and plants named after famous squares from different Andalusian cities. Aloha Pueblo has won numerous awards for pioneering architecture ahead of its time. ...... Setting: Village, Close To Golf, Close To Shops, Close To Town, Close To Schools. Orientation: South, South West. Condition: Excellent. Pool: Communal. Climate Control: Air Conditioning, Fireplace. Views: Mountain. Features: Covered Terrace, Near Transport, Private Terrace, ADSL / WIFI. Furniture: Not Furnished. Kitchen: Fully Fitted. Garden: Communal. Parking: Garage. Utilities: Electricity, Drinkable Water, Telephone.

## Features:

Pool, Air conditioning, Mountain views, None, Private garden, Parking