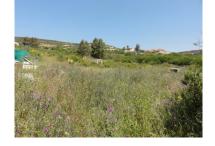

## Reference: R3383908

Bedrooms: by request Status: Sale Bathrooms: by request Property Type: Land M<sup>2</sup>: 419 Parking places: by request Price: 225,000 € Printing day : 3rd September 2025

Overview:This plot consists of 1,199m2 with build ratio allowing a build of 419m2. Ideally located in the hillside urbanisation of San Diego between the village of San Roque and La Chullera in a residential area surrounded by other villas. A flat plot for building a stand-a-lone villa with potential for sea views to the east and south dependant on the house design and orientation of the property once built. The house can be built and raised 1m with an underbuild plus 2 storeys and this will give better views from the land. An ideal area for those wishing to commute to Gibraltar from the coast of Spain. An excellent price for this area.!!!