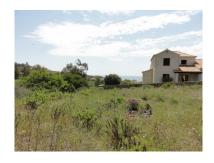

## Reference: R3383908

Bedrooms: by request Status: Sale Bathrooms: by request Property Type: Land M<sup>2</sup>: 419 Parking places: by request Price: 225,000 € Printing day : 3rd September 2025

Overview:This plot consists of 1,199m2 with build ratio allowing a build of 419m2. Ideally located in the hillside urbanisation of San Diego between the village of San Roque and La Chullera in a residential area surrounded by other villas. A flat plot for building a stand-a-lone villa with potential for sea views to the east and south dependant on the house design and orientation of the property once built. The house can be built and raised 1m with an underbuild plus 2 storeys and this will give better views from the land. An ideal area for those wishing to commute to Gibraltar from the coast of Spain. An excellent price for this area.!!!