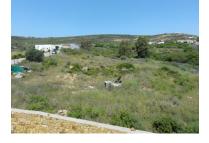

## Reference: R3383908

Bedrooms: by request Status: Sale Bathrooms: by request Property Type: Land M<sup>2</sup>: 419 Parking places: by request Price: 225,000 € Printing day : 3rd September 2025

Overview:This plot consists of 1,199m2 with build ratio allowing a build of 419m2. Ideally located in the hillside urbanisation of San Diego between the village of San Roque and La Chullera in a residential area surrounded by other villas. A flat plot for building a stand-a-lone villa with potential for sea views to the east and south dependant on the house design and orientation of the property once built. The house can be built and raised 1m with an underbuild plus 2 storeys and this will give better views from the land. An ideal area for those wishing to commute to Gibraltar from the coast of Spain. An excellent price for this area.!!!