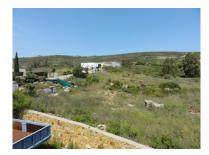

## Reference: R3383908

Bedrooms: by request Status: Sale Bathrooms: by request Property Type: Land M<sup>2</sup>: 419 Parking places: by request Price: 225,000 € Printing day : 3rd September 2025

Overview:This plot consists of 1,199m2 with build ratio allowing a build of 419m2. Ideally located in the hillside urbanisation of San Diego between the village of San Roque and La Chullera in a residential area surrounded by other villas. A flat plot for building a stand-a-lone villa with potential for sea views to the east and south dependant on the house design and orientation of the property once built. The house can be built and raised 1m with an underbuild plus 2 storeys and this will give better views from the land. An ideal area for those wishing to commute to Gibraltar from the coast of Spain. An excellent price for this area.!!!

Features:

None, New development, Sea views, Mountain views