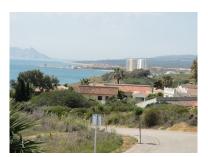

## Reference: R3383908

Bedrooms: by request Status: Sale Bathrooms: by request Property Type: Land M<sup>2</sup>: 419 Parking places: by request Price: 225,000 € Printing day : 3rd September 2025

Overview:This plot consists of 1,199m2 with build ratio allowing a build of 419m2. Ideally located in the hillside urbanisation of San Diego between the village of San Roque and La Chullera in a residential area surrounded by other villas. A flat plot for building a stand-a-lone villa with potential for sea views to the east and south dependant on the house design and orientation of the property once built. The house can be built and raised 1m with an underbuild plus 2 storeys and this will give better views from the land. An ideal area for those wishing to commute to Gibraltar from the coast of Spain. An excellent price for this area.!!!

Features:

None, New development, Sea views, Mountain views