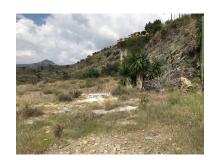

Printing day: 27th August

2025

Overview:Fantastic plot to build one or two luxury villas in presitigous El Paraiso Alto, Benahavis. SOUTH orientation. SEA and Mountain Views Total area 5,730 m2. Able to construct villa(s) with a built area of approximately limit 1,419 m2. Private location at the end of a cul-de-sac. \*\*\* ASK FOR VIDEO \*\*\* Approximately 50% of the land is completely flat. The remaining area has various degrees of incline. A retaining wall and fill could expand the usable area. Ordinances: Minimum plot: 1,000 m2 Building index: 0,800 m3/m2 Maximum occupancy: 25% Maximum height: 2 floors (7 meters) Permitted Use: Single Family Homes. Contact us for more information.