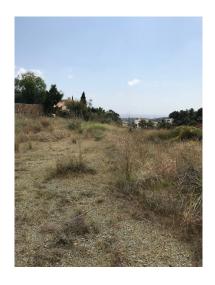

Printing day: 27th August

2025

Overview:Fantastic plot to build one or two luxury villas in presitigous El Paraiso Alto, Benahavis. SOUTH orientation. SEA and Mountain Views Total area 5,730 m2. Able to construct villa(s) with a built area of approximately limit 1,419 m2. Private location at the end of a cul-de-sac. \*\*\* ASK FOR VIDEO \*\*\* Approximately 50% of the land is completely flat. The remaining area has various degrees of incline. A retaining wall and fill could expand the usable area. Ordinances: Minimum plot: 1,000 m2 Building index: 0,800 m3/m2 Maximum occupancy: 25% Maximum height: 2 floors (7 meters) Permitted Use: Single Family Homes. Contact us for more information.