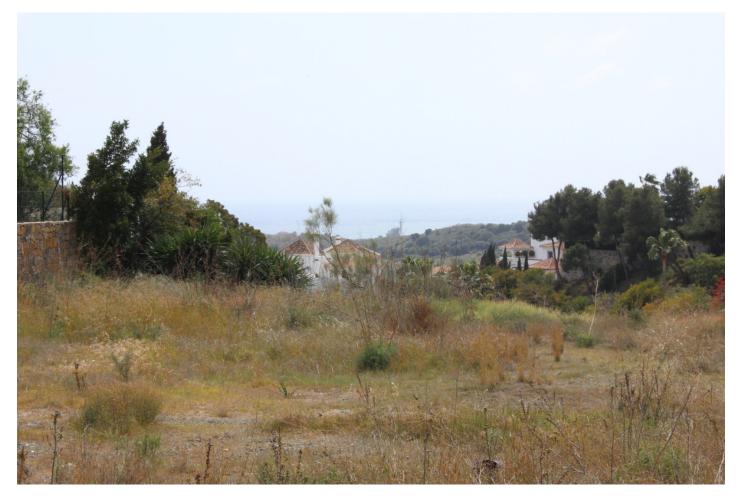

Printing day: 27th August

2025

Overview:Fantastic plot to build one or two luxury villas in presitigous El Paraiso Alto, Benahavis. SOUTH orientation. SEA and Mountain Views Total area 5,730 m2. Able to construct villa(s) with a built area of approximately limit 1,419 m2. Private location at the end of a cul-de-sac. \*\*\* ASK FOR VIDEO \*\*\* Approximately 50% of the land is completely flat. The remaining area has various degrees of incline. A retaining wall and fill could expand the usable area. Ordinances: Minimum plot: 1,000 m2 Building index: 0,800 m3/m2 Maximum occupancy: 25% Maximum height: 2 floors (7 meters) Permitted Use: Single Family Homes. Contact us for more information.