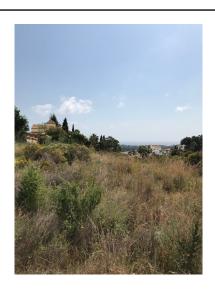

Printing day: 27th August

2025

Overview:Fantastic plot to build one or two luxury villas in presitigous El Paraiso Alto, Benahavis. SOUTH orientation. SEA and Mountain Views Total area 5,730 m2. Able to construct villa(s) with a built area of approximately limit 1,419 m2. Private location at the end of a cul-de-sac. \*\*\* ASK FOR VIDEO \*\*\* Approximately 50% of the land is completely flat. The remaining area has various degrees of incline. A retaining wall and fill could expand the usable area. Ordinances: Minimum plot: 1,000 m2 Building index: 0,800 m3/m2 Maximum occupancy: 25% Maximum height: 2 floors (7 meters) Permitted Use: Single Family Homes. Contact us for more information.