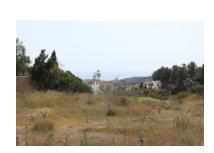

Printing day: 27th August

2025

Overview:Fantastic plot to build one or two luxury villas in presitigous El Paraiso Alto, Benahavis. SOUTH orientation. SEA and Mountain Views Total area 5,730 m2. Able to construct villa(s) with a built area of approximately limit 1,419 m2. Private location at the end of a cul-de-sac. \*\*\* ASK FOR VIDEO \*\*\* Approximately 50% of the land is completely flat. The remaining area has various degrees of incline. A retaining wall and fill could expand the usable area. Ordinances: Minimum plot: 1,000 m2 Building index: 0,800 m3/m2 Maximum occupancy: 25% Maximum height: 2 floors (7 meters) Permitted Use: Single Family Homes. Contact us for more information.