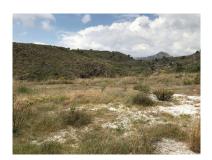

Printing day: 27th August

2025

Overview:Fantastic plot to build one or two luxury villas in presitigous El Paraiso Alto, Benahavis. SOUTH orientation. SEA and Mountain Views Total area 5,730 m2. Able to construct villa(s) with a built area of approximately limit 1,419 m2. Private location at the end of a cul-de-sac. \*\*\* ASK FOR VIDEO \*\*\* Approximately 50% of the land is completely flat. The remaining area has various degrees of incline. A retaining wall and fill could expand the usable area. Ordinances: Minimum plot: 1,000 m2 Building index: 0,800 m3/m2 Maximum occupancy: 25% Maximum height: 2 floors (7 meters) Permitted Use: Single Family Homes. Contact us for more information.