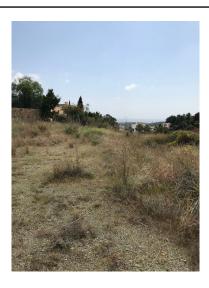

Printing day: 27th August

2025

Overview:Fantastic plot to build one or two luxury villas in presitigous El Paraiso Alto, Benahavis. SOUTH orientation. SEA and Mountain Views Total area 5,730 m2. Able to construct villa(s) with a built area of approximately limit 1,419 m2. Private location at the end of a cul-de-sac. \*\*\* ASK FOR VIDEO \*\*\* Approximately 50% of the land is completely flat. The remaining area has various degrees of incline. A retaining wall and fill could expand the usable area. Ordinances: Minimum plot: 1,000 m2 Building index: 0,800 m3/m2 Maximum occupancy: 25% Maximum height: 2 floors (7 meters) Permitted Use: Single Family Homes. Contact us for more information.