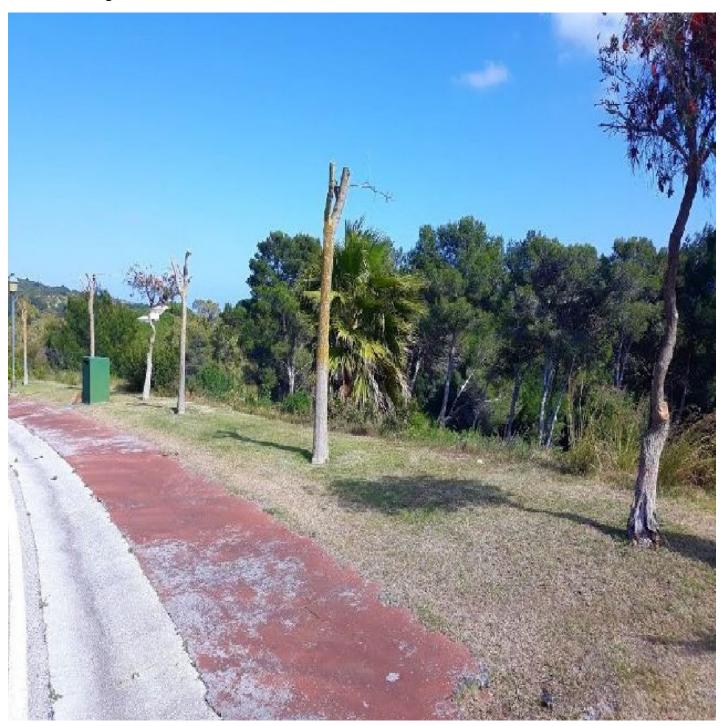

Printing day: 26th August

2025

Overview:Residential Plot, Sotogrande, Costa del Sol. Garden/Plot 2475 m². THE RESERVE OF SOTOGRANDE. reduced price of € 450,000 to € 350,000 Plot in sotogrande of 2. 475 m² in the best area of the reserve, 5mn from the international school of sotogrande, for the construction of a villa with unbeatable location for a house of 375 m² built. (33% percentage of maximum occupancy, index of building maximum 0.25 m² / m²) - maximum height 2 floors (sea views from 2 floors) north- curved line 39.87 m, adjoins the street. south - broken line 63.60 m, adjoins with green zone east - straight line of 48.31 m, adjoins plot 05 west- straight line of 51.12 m, adjoins plot 03 Setting: Frontline Golf, Country, Close To Golf, Close To Port, Close To Sea, Close To Town, Close To Schools, Close To Forest, Close To Marina, Urbanisation. Orientation: South. Security: 24 Hour Security. Category: Luxury.