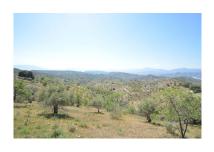

| Overview:Land of 20.000 m2 with almonds trees in one of the typical white village of Málaga with panoramic views  |
|-------------------------------------------------------------------------------------------------------------------|
| to the Valley of Guadahorce. Close to the Train Station of Cártama and Álora. Only 11 Km from the natural setting |
| of El Chorro and the Desfiladero de los Gaitantes where the famous Caminito del Rey is found. An unique spot      |
| where you can enjoy ot the rural turism and its Andalusian white villages. DS1                                    |