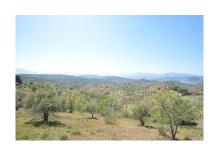

| Overview:Land of 20.000 m2 with almonds trees in one of the typical white village of Málaga with panoramic views  |
|-------------------------------------------------------------------------------------------------------------------|
| to the Valley of Guadahorce. Close to the Train Station of Cártama and Álora. Only 11 Km from the natural setting |
| of El Chorro and the Desfiladero de los Gaitantes where the famous Caminito del Rey is found. An unique spot      |
| where you can enjoy ot the rural turism and its Andalusian white villages. DS1                                    |