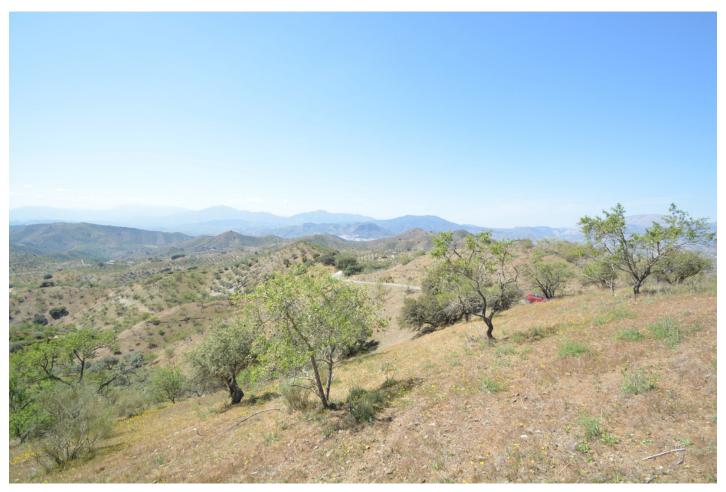

| Overview:Land of 20.000 m2 with almonds trees in one of the typical white village of Málaga with panoramic views  |
|-------------------------------------------------------------------------------------------------------------------|
| to the Valley of Guadahorce. Close to the Train Station of Cártama and Álora. Only 11 Km from the natural setting |
| of El Chorro and the Desfiladero de los Gaitantes where the famous Caminito del Rey is found. An unique spot      |
| where you can enjoy ot the rural turism and its Andalusian white villages. DS1                                    |