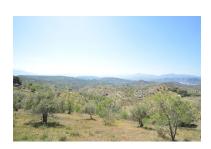

| Overview:Land of 20.000 m2 with almonds trees in one of the typical white village of Málaga with panoramic views  |
|-------------------------------------------------------------------------------------------------------------------|
| to the Valley of Guadahorce. Close to the Train Station of Cártama and Álora. Only 11 Km from the natural setting |
| of El Chorro and the Desfiladero de los Gaitantes where the famous Caminito del Rey is found. An unique spot      |
| where you can enjoy ot the rural turism and its Andalusian white villages. DS1                                    |