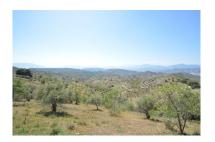

| Overview:Land of 20.000 m2 with almonds trees in one of the typical white village of Málaga with panoramic views  |
|-------------------------------------------------------------------------------------------------------------------|
| to the Valley of Guadahorce. Close to the Train Station of Cártama and Álora. Only 11 Km from the natural setting |
| of El Chorro and the Desfiladero de los Gaitantes where the famous Caminito del Rey is found. An unique spot      |
| where you can enjoy ot the rural turism and its Andalusian white villages. DS1                                    |