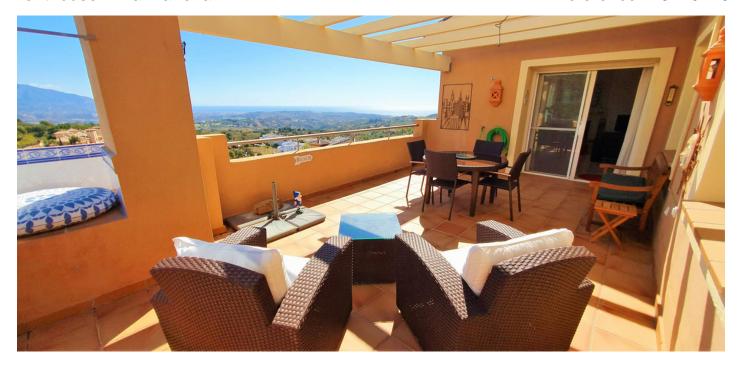

## Penthouse in La Mairena

Bedrooms: 3

Bathrooms: 2

M<sup>2</sup>: 125

Status: Sale

Property Type: Penthouse

Parking places: by request

Price: 279,950 €

Printing day: 24th August

2025

Overview:La Mairena urbanisation. The community of El Vicario has beautiful well-maintained gardens and communal areas and is set within "La Mairena" which is an exclusive part of the mountain area of Elviria . Only 5% has been used for construction, which means the properties are surrounded by wonderful natural countryside. This penthouse has fabulous panoramic views of the Sea, Mountain and the Southern part of "La Mairena". The property consists of : A spacious lounge with fireplace enjoying stunning views, leading to a magnificent terrace which is not overlooked and therefore very private, a large fully equipped kitchen with separate laundry room, 3 bedrooms, 2 bathrooms one of which is en-suite. The property is like new and is being sold fully furnished. This would be an ideal complex in which to have a holiday home, with direct connection to coast or the town of Marbella (which is only 15 minutes away), you can have the best of all worlds.