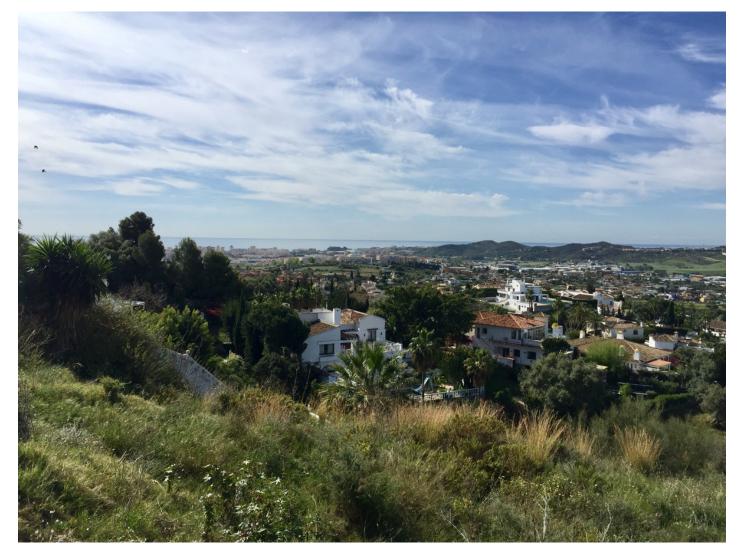

## Reference: R3411484

Bedrooms: by request Status: Sale Bathrooms: by request Property Type: Land M<sup>2</sup>: 1,450 Parking places: by request Price: 290,000 € Printing day : 27th August 2025

Overview:Building plot in La Sierrezuela, Mijas with seaviews. Building plot in La Sierrezuela, Mijas, 1450m<sup>2</sup>, with stunning views down the coast to the sea and to Mijas Golf. The plot is located on top of La Sierrezuela and is south,west facing. La Sierrezuela is a well maintained urbanization and only approx. 5 min. drive to the beach. Walking distance to restaurants and shopping. The Urbanization has streetlights.