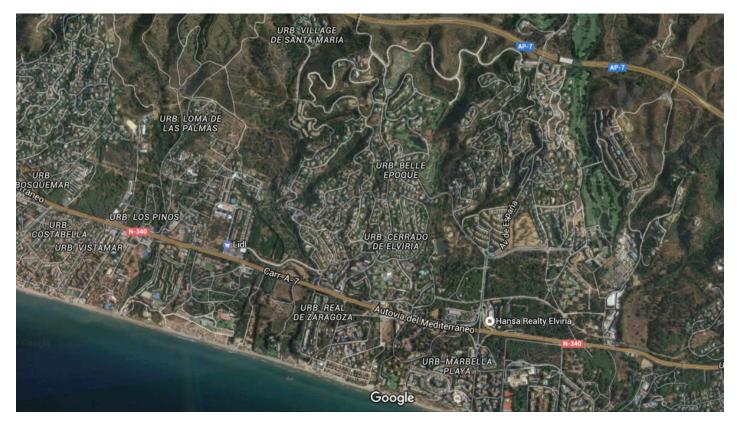

Printing day: 26th August

2025

Overview:19 PLOTS - ELVIRIA - EAST MARBELLA This is a residential area of luxury villas, located in the heart of the Costa del Sol, 9 Km from the centre of Marbella and 35 minutes from the International Airport from Malaga. In total there are 19 plots available which correspond to the numbers

99-100-101-102-103-104-105-106-107-108-109-110-111-112-115-116-117-118-119, surrounded by a large number of native trees with magnificent views of the sea from the plots. SSE orientation. By car: 2 mins to Amenities - 35 mins to Malaga airport – 10 mins to Marbella town centre – 15 mins to Puerto Banus – 5 mins to Beach