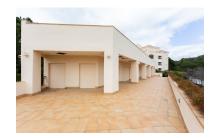

2025

Overview: Valid as a local or very representative office. All exterior. Diaphanous distribution. They are located on the first floor which is also an attic floor. They can be sold or rented together or separately Together they constitute the whole plant. The plant has a total covered area of 258 m2 and 163 m2 of large terrace. According to Statutes they have private access and exclusive parking area. The premises are in the rough, with water connections, electricity and sanitation and with the possibility of optical fiber. They are located 200 m from the beach and have sea views