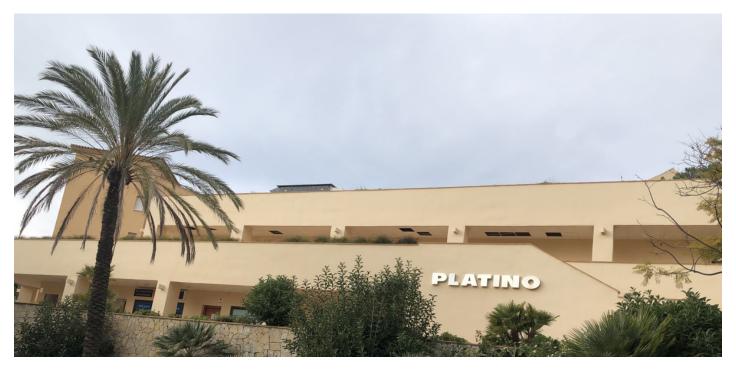

2025

Overview: Valid as a local or very representative office. All exterior. Diaphanous distribution. They are located on the first floor which is also an attic floor. They can be sold or rented together or separately Together they constitute the whole plant. The plant has a total covered area of 258 m2 and 163 m2 of large terrace. According to Statutes they have private access and exclusive parking area. The premises are in the rough, with water connections, electricity and sanitation and with the possibility of optical fiber. They are located 200 m from the beach and have sea views