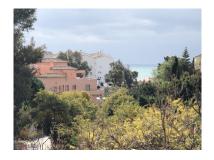

2025

Overview: Valid as a local or very representative office. All exterior. Diaphanous distribution. They are located on the first floor which is also an attic floor. They can be sold or rented together or separately Together they constitute the whole plant. The plant has a total covered area of 258 m2 and 163 m2 of large terrace. According to Statutes they have private access and exclusive parking area. The premises are in the rough, with water connections, electricity and sanitation and with the possibility of optical fiber. They are located 200 m from the beach and have sea views