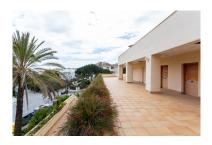

2025

Overview: Valid as a local or very representative office. All exterior. Diaphanous distribution. They are located on the first floor which is also an attic floor. They can be sold or rented together or separately Together they constitute the whole plant. The plant has a total covered area of 258 m2 and 163 m2 of large terrace. According to Statutes they have private access and exclusive parking area. The premises are in the rough, with water connections, electricity and sanitation and with the possibility of optical fiber. They are located 200 m from the beach and have sea views