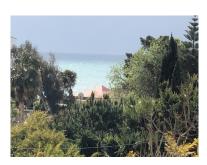

2025

Overview: Valid as a local or very representative office. All exterior. Diaphanous distribution. They are located on the first floor which is also an attic floor. They can be sold or rented together or separately Together they constitute the whole plant. The plant has a total covered area of 258 m2 and 163 m2 of large terrace. According to Statutes they have private access and exclusive parking area. The premises are in the rough, with water connections, electricity and sanitation and with the possibility of optical fiber. They are located 200 m from the beach and have sea views