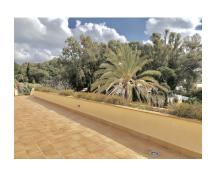

2025

Overview: Valid as a local or very representative office. All exterior. Diaphanous distribution. They are located on the first floor which is also an attic floor. They can be sold or rented together or separately Together they constitute the whole plant. The plant has a total covered area of 258 m2 and 163 m2 of large terrace. According to Statutes they have private access and exclusive parking area. The premises are in the rough, with water connections, electricity and sanitation and with the possibility of optical fiber. They are located 200 m from the beach and have sea views