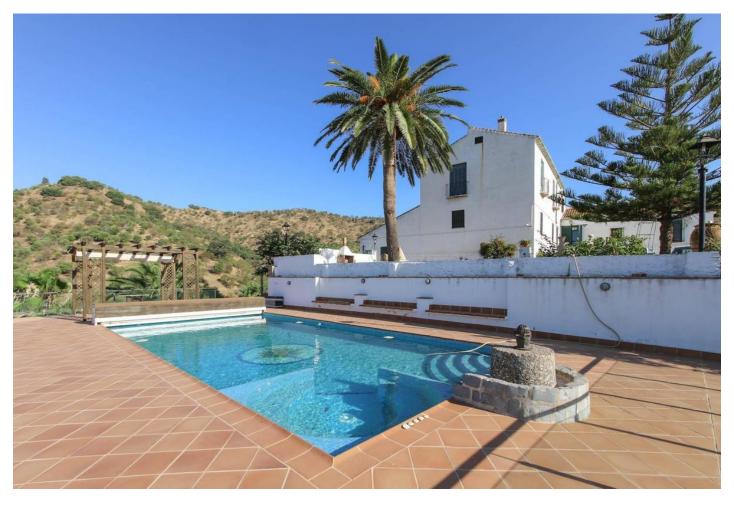

2025

Overview:BUSINESS Opportunity . Character property . Loads of ORIGINAL features . Wine Cellar . MAKE YOUR OWN Olive Oil . Separate Accommodation . Outbuildings . Close to Malaga . Big open views . MAKE YOUR OWN WINE Come and view this no less that spectacular property in the hills of Estación de Cartama. An incredible estate with a vineyard, olive grove, wine cellar, separate accommodation and an impressive main house that oozes character. The houses consist of a large main property with feature underground wine cellar and bar area and various outbuildings that could be used for rentals. The property has a total of three kitchens (two interior and one exterior), 10 bedrooms and 5 bathrooms, pool with integrated jacuzzi and two large water deposits of the land. The panoramic views from the pool area will leave you speechless and the potential for business here is unlimited. Cártama is situated at the heart of the Guadalhorce valley, at the front of two small sierras and surrounded by thousands of citrus trees. It is one of the most extensive towns in the province and being close (17 km.) to the city of Málaga, the airport and the coast, it is a popular location! The village is divided into different communities: Cártama Pueblo, the old town, and Estación de Cártama, which is home to the railway station. The A-357 crosses in the middle. Both places have a vibrant centre, with lots of shops, bars and restaurants! Estación de Cártama not only links the village to the lively city centre of Málaga within 15 minutes, it is also a more and more upcoming leisure area. Cártama is only 15 minutes (16 km) from the city of Málaga and the airport. The beaches of the Costa del Sol (Torremolinos) are a 20 minute (20 km) drive away.