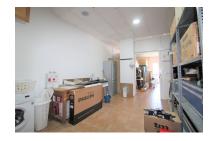

2025

| Overview:Spacious location in a booming area, Atalaya Baja, with direct access to the main road, both towards       |
|---------------------------------------------------------------------------------------------------------------------|
| Marbella and Estepona direction. The premises are divided into two floors, right now the floor below is a warehouse |
| and the one above is open to the public with double glazed entrance. Near this place are several hotels,            |
| supermarkets, residential area with many developments, so it is a good investment to start any business.            |