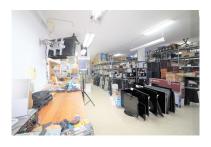

2025

| Overview:Spacious location in a booming area, Atalaya Baja, with direct access to the main road, both towards       |
|---------------------------------------------------------------------------------------------------------------------|
| Marbella and Estepona direction. The premises are divided into two floors, right now the floor below is a warehouse |
| and the one above is open to the public with double glazed entrance. Near this place are several hotels,            |
| supermarkets, residential area with many developments, so it is a good investment to start any business.            |