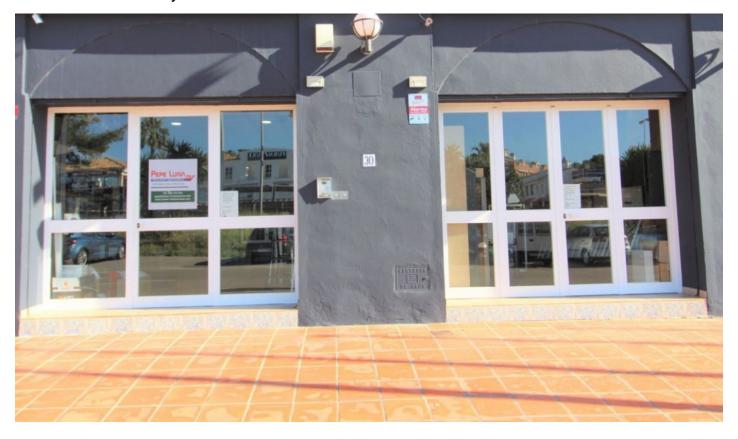

2025

| Overview:Spacious location in a booming area, Atalaya Baja, with direct access to the main road, both towards       |
|---------------------------------------------------------------------------------------------------------------------|
| Marbella and Estepona direction. The premises are divided into two floors, right now the floor below is a warehouse |
| and the one above is open to the public with double glazed entrance. Near this place are several hotels,            |
| supermarkets, residential area with many developments, so it is a good investment to start any business.            |