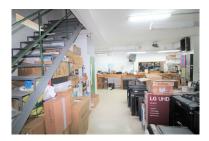

2025

| Overview:Spacious location in a booming area, Atalaya Baja, with direct access to the main road, both towards       |
|---------------------------------------------------------------------------------------------------------------------|
| Marbella and Estepona direction. The premises are divided into two floors, right now the floor below is a warehouse |
| and the one above is open to the public with double glazed entrance. Near this place are several hotels,            |
| supermarkets, residential area with many developments, so it is a good investment to start any business.            |