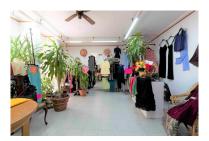

## Reference: R3435583

Bedrooms: 1 Status: Sale Bathrooms: 1

M²: 55

Price: 120,000 € Printing day : 1st September 2025

Property Type: Commercial Parking places: by request

Overview:Great commercial premises in one of the picturesque pedestrian streets of San Pedro, It is very conveniently located where the traffic of people is super common, Osea is a perpendicular to the famous Calle Ancha la del Marques del Duero, in front of NH San Pedro. In the same street there is a large architecture studio as well as a clinical laboratory. This place has been a shop for women's clothing throughout its life. It has a bathroom and storage area as well as a fitting room. It is an ideal place for all types of business, from a private medical consultation at street level or professional office, hairdresser or restaurant where you can expose the tables outside since it also has access to being located on the pedestrian street. It makes it great to have a terrace outside. In short, it has a lot of potential to open the business of your dreams