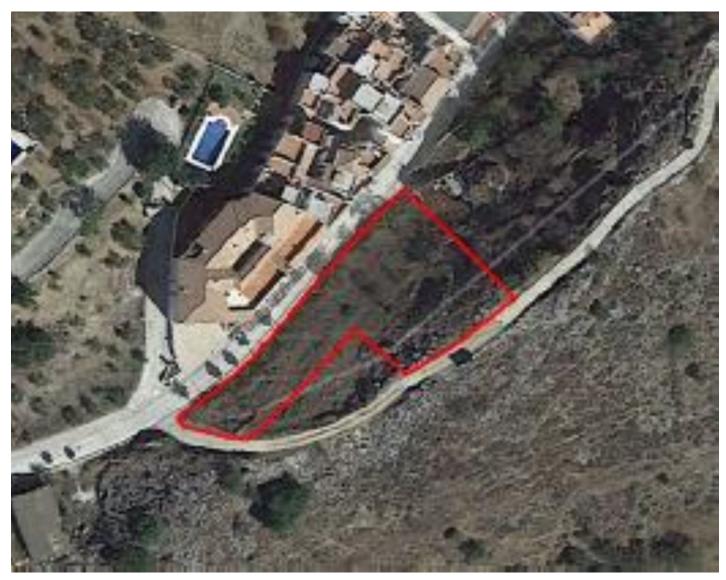

## Reference: R3446383

Bedrooms: by request

Status: Sale

Bathrooms: by request Property Type: Land M<sup>2</sup>: 816 Parking places: by request Price: 400,000 € Printing day : 26th August 2025

Overview:Unbuilt plot located southwest of the urban center of Monda, next to the exit of the A-355. The edifacabilidad is obtained to apply the paramaters of occupation (80%) and heights (3p) to the surface of soils classified as urban land. the plot is not built, has a license granted for building project of 18 homes with horizontal division registered. Representing 87% of the horizontal division registered. The ownership of the properties corresponding to the car park is unknown.