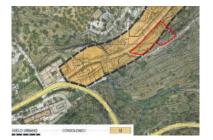

## Reference: R3446383

Bedrooms: by request

Status: Sale

Bathrooms: by request Property Type: Land M<sup>2</sup>: 816 Parking places: by request Price: 400,000 € Printing day : 26th August 2025

Overview:Unbuilt plot located southwest of the urban center of Monda, next to the exit of the A-355. The edifacabilidad is obtained to apply the paramaters of occupation (80%) and heights (3p) to the surface of soils classified as urban land. the plot is not built, has a license granted for building project of 18 homes with horizontal division registered. Representing 87% of the horizontal division registered. The ownership of the properties corresponding to the car park is unknown.