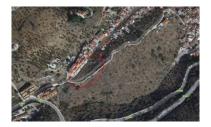

## Reference: R3446383

Bedrooms: by request

Status: Sale

Bathrooms: by request Property Type: Land M<sup>2</sup>: 816 Parking places: by request Price: 400,000 € Printing day : 26th August 2025

Overview:Unbuilt plot located southwest of the urban center of Monda, next to the exit of the A-355. The edifacabilidad is obtained to apply the paramaters of occupation (80%) and heights (3p) to the surface of soils classified as urban land. the plot is not built, has a license granted for building project of 18 homes with horizontal division registered. Representing 87% of the horizontal division registered. The ownership of the properties corresponding to the car park is unknown.