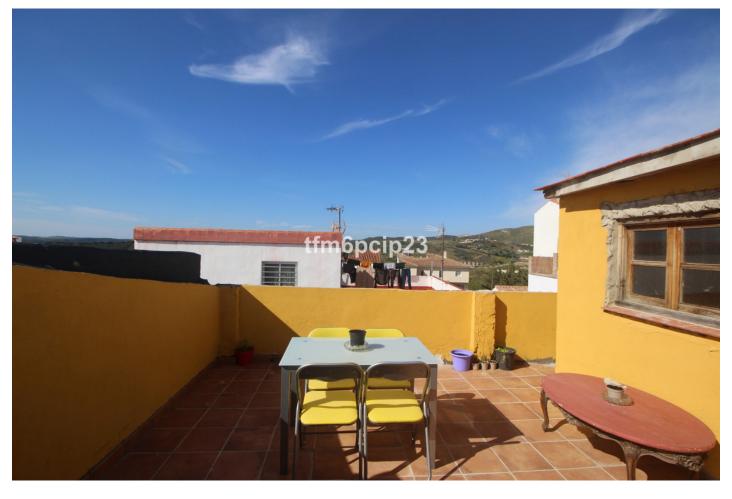

Price: 108,000 € Printing day: 11th

September 2025

Overview:MANILVA PUEBLO TYPICAL TOWNHOUSE IN THE HEART OF THE VILLAGE \* Rustic townhouse. Quite street. \* Two floors and solarium with room and laundry area. \* Recently refurbished. \* Beautiful bathroom in the ground level. \* Easy parking nearby. \* Walking distance to everywhere in the village of Manilva. \* Just a few steps from the health center and the sport installations. \* Near the school and the church of Santa Ana. \* If you love to live in a charming and typical Spanish village, this is your choise. Townhouse, Manilva, Costa del Sol. 3 Bedrooms, 2 Bathrooms, Built 102 m², Terrace 25 m². Setting: Village, Mountain Pueblo, Close To Schools. Orientation: South. Condition: Recently Refurbished. Views: Panoramic, Urban. Features: Fitted Wardrobes, Near Transport, Solarium, Paddle Tennis, Near Church, Fiber Optic. Kitchen: Fully Fitted. Parking: Street. Utilities: Electricity, Drinkable Water. Category: Resale.