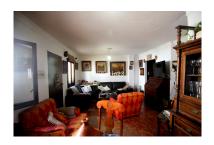

Price: 108,000 € Printing day: 11th

September 2025

Overview:MANILVA PUEBLO TYPICAL TOWNHOUSE IN THE HEART OF THE VILLAGE \* Rustic townhouse. Quite street. \* Two floors and solarium with room and laundry area. \* Recently refurbished. \* Beautiful bathroom in the ground level. \* Easy parking nearby. \* Walking distance to everywhere in the village of Manilva. \* Just a few steps from the health center and the sport installations. \* Near the school and the church of Santa Ana. \* If you love to live in a charming and typical Spanish village, this is your choise. Townhouse, Manilva, Costa del Sol. 3 Bedrooms, 2 Bathrooms, Built 102 m², Terrace 25 m². Setting: Village, Mountain Pueblo, Close To Schools. Orientation: South. Condition: Recently Refurbished. Views: Panoramic, Urban. Features: Fitted Wardrobes, Near Transport, Solarium, Paddle Tennis, Near Church, Fiber Optic. Kitchen: Fully Fitted. Parking: Street. Utilities: Electricity, Drinkable Water. Category: Resale.