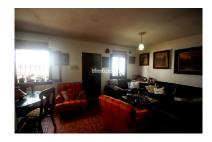

Price: 108,000 € Printing day: 11th

September 2025

Overview:MANILVA PUEBLO TYPICAL TOWNHOUSE IN THE HEART OF THE VILLAGE \* Rustic townhouse. Quite street. \* Two floors and solarium with room and laundry area. \* Recently refurbished. \* Beautiful bathroom in the ground level. \* Easy parking nearby. \* Walking distance to everywhere in the village of Manilva. \* Just a few steps from the health center and the sport installations. \* Near the school and the church of Santa Ana. \* If you love to live in a charming and typical Spanish village, this is your choise. Townhouse, Manilva, Costa del Sol. 3 Bedrooms, 2 Bathrooms, Built 102 m², Terrace 25 m². Setting: Village, Mountain Pueblo, Close To Schools. Orientation: South. Condition: Recently Refurbished. Views: Panoramic, Urban. Features: Fitted Wardrobes, Near Transport, Solarium, Paddle Tennis, Near Church, Fiber Optic. Kitchen: Fully Fitted. Parking: Street. Utilities: Electricity, Drinkable Water. Category: Resale.