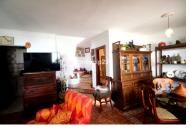

Price: 108,000 € Printing day: 11th

September 2025

Overview:MANILVA PUEBLO TYPICAL TOWNHOUSE IN THE HEART OF THE VILLAGE \* Rustic townhouse. Quite street. \* Two floors and solarium with room and laundry area. \* Recently refurbished. \* Beautiful bathroom in the ground level. \* Easy parking nearby. \* Walking distance to everywhere in the village of Manilva. \* Just a few steps from the health center and the sport installations. \* Near the school and the church of Santa Ana. \* If you love to live in a charming and typical Spanish village, this is your choise. Townhouse, Manilva, Costa del Sol. 3 Bedrooms, 2 Bathrooms, Built 102 m², Terrace 25 m². Setting: Village, Mountain Pueblo, Close To Schools. Orientation: South. Condition: Recently Refurbished. Views: Panoramic, Urban. Features: Fitted Wardrobes, Near Transport, Solarium, Paddle Tennis, Near Church, Fiber Optic. Kitchen: Fully Fitted. Parking: Street. Utilities: Electricity, Drinkable Water. Category: Resale.