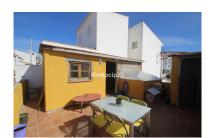

Price: 108,000 € Printing day: 11th

September 2025

Overview:MANILVA PUEBLO TYPICAL TOWNHOUSE IN THE HEART OF THE VILLAGE \* Rustic townhouse. Quite street. \* Two floors and solarium with room and laundry area. \* Recently refurbished. \* Beautiful bathroom in the ground level. \* Easy parking nearby. \* Walking distance to everywhere in the village of Manilva. \* Just a few steps from the health center and the sport installations. \* Near the school and the church of Santa Ana. \* If you love to live in a charming and typical Spanish village, this is your choise. Townhouse, Manilva, Costa del Sol. 3 Bedrooms, 2 Bathrooms, Built 102 m², Terrace 25 m². Setting: Village, Mountain Pueblo, Close To Schools. Orientation: South. Condition: Recently Refurbished. Views: Panoramic, Urban. Features: Fitted Wardrobes, Near Transport, Solarium, Paddle Tennis, Near Church, Fiber Optic. Kitchen: Fully Fitted. Parking: Street. Utilities: Electricity, Drinkable Water. Category: Resale.