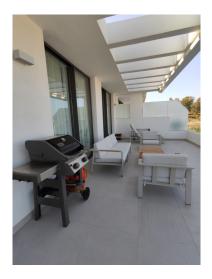

## Reference: R3456328

Bedrooms: 2 Status: Sale Bathrooms: 2 Property Type: Apartment M<sup>2</sup>: 100 Parking places: by request Price: 510,000 € Printing day : 27th August 2025

Overview:This is a stunning brand new property in a contemporary complex of Cataleya. The apartment is tastefully furnished and fully equipped. It offers a super spacious terrace with awnings and open country views. Air conditioning, modern kitchen, barbecue, fiber optics, 24 hour security, sport facilities. A real gem close to various golf courses and within only 5 min drive from San Pedro and Puerto Banus.