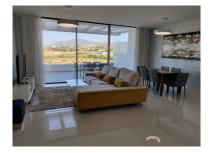

## Reference: R3456328

Bedrooms: 2 Status: Sale Bathrooms: 2 Property Type: Apartment M<sup>2</sup>: 100 Parking places: by request Price: 510,000 € Printing day : 27th August 2025

Overview:This is a stunning brand new property in a contemporary complex of Cataleya. The apartment is tastefully furnished and fully equipped. It offers a super spacious terrace with awnings and open country views. Air conditioning, modern kitchen, barbecue, fiber optics, 24 hour security, sport facilities. A real gem close to various golf courses and within only 5 min drive from San Pedro and Puerto Banus.