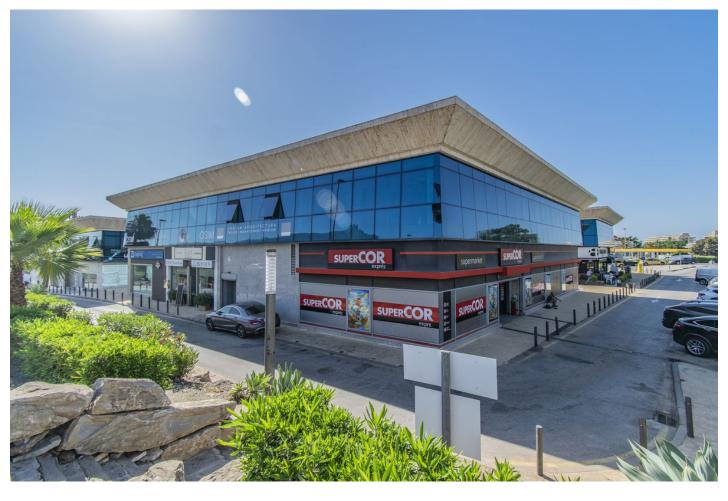

2025

| Overview:Opportunity - next to Puerto Banús. Large raw premises, located in a commercial area a few steps from       |
|----------------------------------------------------------------------------------------------------------------------|
| Puerto Banús surrounded by all kinds of services. A great opportunity, for customers looking for a large place in an |
| excellent location.                                                                                                  |