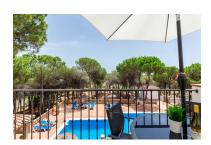

Overview:Elevated and bright, two bedroom, two bathroom apartment with views to the sea and the La Concha mountain, located in Los Pinos de Aloha, in the heart of the golf valley, directly opposite Aloha Golf Club and just a few minutes' drive from Puerto Banus. The apartment has an abundance of natural light, with windows on three sides. There is a large lounge (25 square metres) with semi-open, fully equipped kitchen. The apartment has a working fireplace and is also equipped with air conditioning throughout. There are two bedrooms in total, both with ensuite bathrooms. The views are wide and sweeping from both terraces, across the adjacent forest to the mountains and the sea. The complex is well maintained and has a communal pool. There is secure off street parking with step free access from the car park to the apartment, via a lift. Please note that the apartment is rented until the end of June 2022, but is available for completion from July 1 2022. Viewings are possible in the interim.

## Features:

Pool, Air conditioning, Sea views, Mountain views, Private garden, Lift, None, Parking