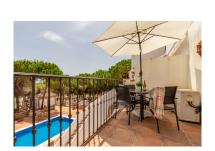

Overview:Elevated and bright, two bedroom, two bathroom apartment with views to the sea and the La Concha mountain, located in Los Pinos de Aloha, in the heart of the golf valley, directly opposite Aloha Golf Club and just a few minutes' drive from Puerto Banus. The apartment has an abundance of natural light, with windows on three sides. There is a large lounge (25 square metres) with semi-open, fully equipped kitchen. The apartment has a working fireplace and is also equipped with air conditioning throughout. There are two bedrooms in total, both with ensuite bathrooms. The views are wide and sweeping from both terraces, across the adjacent forest to the mountains and the sea. The complex is well maintained and has a communal pool. There is secure off street parking with step free access from the car park to the apartment, via a lift. Please note that the apartment is rented until the end of June 2022, but is available for completion from July 1 2022. Viewings are possible in the interim.

## Features:

Pool, Air conditioning, Sea views, Mountain views, Private garden, Lift, None, Parking