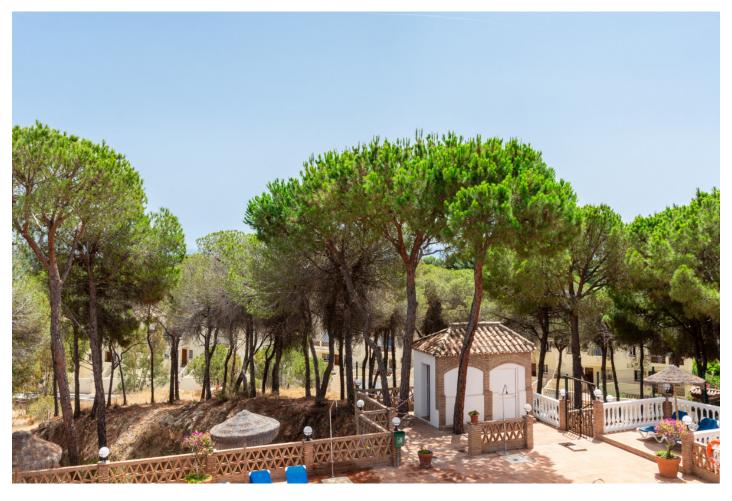

Overview:Elevated and bright, two bedroom, two bathroom apartment with views to the sea and the La Concha mountain, located in Los Pinos de Aloha, in the heart of the golf valley, directly opposite Aloha Golf Club and just a few minutes' drive from Puerto Banus. The apartment has an abundance of natural light, with windows on three sides. There is a large lounge (25 square metres) with semi-open, fully equipped kitchen. The apartment has a working fireplace and is also equipped with air conditioning throughout. There are two bedrooms in total, both with ensuite bathrooms. The views are wide and sweeping from both terraces, across the adjacent forest to the mountains and the sea. The complex is well maintained and has a communal pool. There is secure off street parking with step free access from the car park to the apartment, via a lift. Please note that the apartment is rented until the end of June 2022, but is available for completion from July 1 2022. Viewings are possible in the interim.