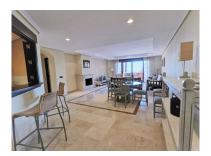

Printing day: 26th August

2025

Overview: Wow property! Very spacious corner duplex penthouse in el Soto Golf a luxury Golf complex set in the exclusive La Mairena area on the Elviria's hill side in an area of outstanding natural beauty protected by UNESCO with panoramic views. The community includes extensive tropical gardens with 6 swimming pools (1 of which is heated) and there is also tennis, paddle, gym, Spa and a private 9 hole golf course free for residents. Bar & restaurant in the on-site club house. Set in one of the best complex blocks, this south facing, very bright penthouse provides great size accommodation which is ideal as a family home or a luxury holiday getaway. Very roomy living room with fireplace open onto a large sunny terrace with superb sea views, fully fitted kitchen with utility room, outstanding dual aspect master bedroom with high ceiling, fire place, 2 terraces the front one is massive with commanding views a, dressing room and superb bathroom with hydro spa bath and walking shower. Private garage parking space and a store room. Hot and cold air conditioning. Cream marble floors and marble bathrooms. Electric blinds and "intelligent" house system... Must be seen!!! Airport: 30 min drive - Marbella Town: 15 min drive - Puerto Banus: 20 min drive - Golf course: On-site - Beach: 8 min drive - Amenities: 8 min drive - Public Transports: 8 min drive The property market on the Costa del Sol is completely recovered and good properties are being snapped up fast! We suggest that if you see something you like that fits your budget, contact us as soon as possible to avoid disappointment! Our team works incessantly to make sure that the description and the sales prices for the properties offered on this website are correct and up to date. Notwithstanding, the information contained in this website is subject to errors and omissions, and the properties themselves subject to price changes, prior sale or withdrawal from market.