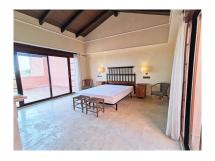

Printing day: 26th August

2025

Overview: Wow property! Very spacious corner duplex penthouse in el Soto Golf a luxury Golf complex set in the exclusive La Mairena area on the Elviria's hill side in an area of outstanding natural beauty protected by UNESCO with panoramic views. The community includes extensive tropical gardens with 6 swimming pools (1 of which is heated) and there is also tennis, paddle, gym, Spa and a private 9 hole golf course free for residents. Bar & restaurant in the on-site club house. Set in one of the best complex blocks, this south facing, very bright penthouse provides great size accommodation which is ideal as a family home or a luxury holiday getaway. Very roomy living room with fireplace open onto a large sunny terrace with superb sea views, fully fitted kitchen with utility room, outstanding dual aspect master bedroom with high ceiling, fire place, 2 terraces the front one is massive with commanding views a, dressing room and superb bathroom with hydro spa bath and walking shower. Private garage parking space and a store room. Hot and cold air conditioning. Cream marble floors and marble bathrooms. Electric blinds and "intelligent" house system... Must be seen!!! Airport: 30 min drive - Marbella Town: 15 min drive - Puerto Banus: 20 min drive - Golf course: On-site - Beach: 8 min drive - Amenities: 8 min drive - Public Transports: 8 min drive The property market on the Costa del Sol is completely recovered and good properties are being snapped up fast! We suggest that if you see something you like that fits your budget, contact us as soon as possible to avoid disappointment! Our team works incessantly to make sure that the description and the sales prices for the properties offered on this website are correct and up to date. Notwithstanding, the information contained in this website is subject to errors and omissions, and the properties themselves subject to price changes, prior sale or withdrawal from market.