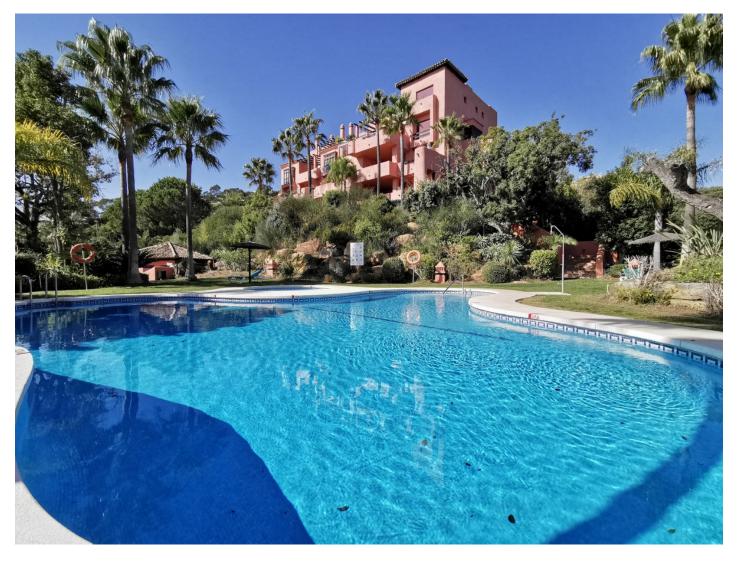

Printing day: 26th August

2025

Overview: Wow property! Very spacious corner duplex penthouse in el Soto Golf a luxury Golf complex set in the exclusive La Mairena area on the Elviria's hill side in an area of outstanding natural beauty protected by UNESCO with panoramic views. The community includes extensive tropical gardens with 6 swimming pools (1 of which is heated) and there is also tennis, paddle, gym, Spa and a private 9 hole golf course free for residents. Bar & restaurant in the on-site club house. Set in one of the best complex blocks, this south facing, very bright penthouse provides great size accommodation which is ideal as a family home or a luxury holiday getaway. Very roomy living room with fireplace open onto a large sunny terrace with superb sea views, fully fitted kitchen with utility room, outstanding dual aspect master bedroom with high ceiling, fire place, 2 terraces the front one is massive with commanding views a, dressing room and superb bathroom with hydro spa bath and walking shower. Private garage parking space and a store room. Hot and cold air conditioning. Cream marble floors and marble bathrooms. Electric blinds and "intelligent" house system... Must be seen!!! Airport: 30 min drive - Marbella Town: 15 min drive - Puerto Banus: 20 min drive - Golf course: On-site - Beach: 8 min drive - Amenities: 8 min drive - Public Transports: 8 min drive The property market on the Costa del Sol is completely recovered and good properties are being snapped up fast! We suggest that if you see something you like that fits your budget, contact us as soon as possible to avoid disappointment! Our team works incessantly to make sure that the description and the sales prices for the properties offered on this website are correct and up to date. Notwithstanding, the information contained in this website is subject to errors and omissions, and the properties themselves subject to price changes, prior sale or withdrawal from market.