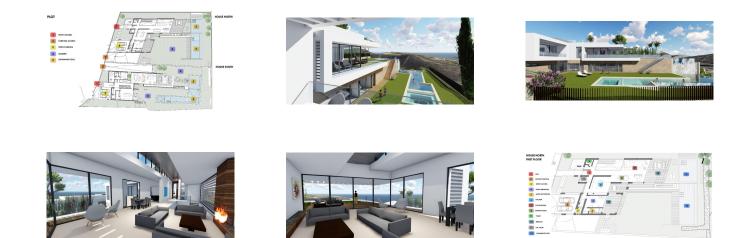

## Reference: R3501808

Bedrooms: by request

Bathrooms: by request

Status: Sale

Property Type: Land

M<sup>2</sup>: 2,400 Parking places: by request

Price: 1,300,000 € Printing day : 25th August 2025

Overview:SEA VIEW DEVELOPMENT OPPORTUNITY! Two adjoining development plots of 1200m2 each with panoramic sea views. Full project included with architects plans and planning permission approved to build two contemporary sea view villas (estimated resale value of €2.9M each based upon high spec finish). A prime site for development of 2 new sea view villas in El Rosario.