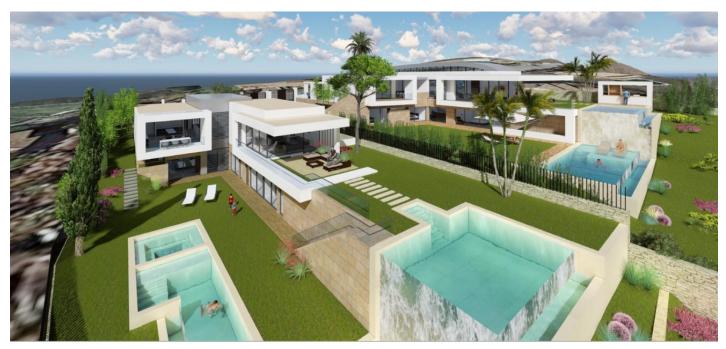

## Reference: R3501808

Bedrooms: by request

Bathrooms: by request

Status: Sale

Property Type: Land

M<sup>2</sup>: 2,400 Parking places: by request

Price: 1,300,000 € Printing day : 25th August 2025

Overview:SEA VIEW DEVELOPMENT OPPORTUNITY! Two adjoining development plots of 1200m2 each with panoramic sea views. Full project included with architects plans and planning permission approved to build two contemporary sea view villas (estimated resale value of €2.9M each based upon high spec finish). A prime site for development of 2 new sea view villas in El Rosario.