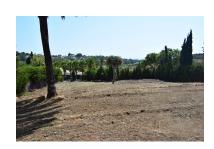

## Land in Benahavís Reference: R3508435

Bedrooms: by request

Status: Sale

Bathrooms: by request

Property Type: Land

M<sup>2</sup>: 1,700

Parking places: by request

Price: 1,350,000 €

Printing day: 27th August

2025

Overview:Fantastic plot of 1700 M2, located in the exclusive urbanization of El Paraiso Golf Resort, Benahavis. This plot offers views of the sea, mountains, and golf valley from the ground floor. With its South orientation you can enjoy magnificent sunny mornings. El Paraiso urbanization has magnificent 18-hole golf course designed in 1973 by Gary Player, El Paraiso is one of the most established courses on the Costa del Sol In the vicinity of the Resort we find Restaurants, Supermarkets and the beach less than 5 minutes away by car. Building percentage 25%, being able to build basement, ground floor and first floor. Malaga Airport and Gibraltar are about 45 minutes driving..