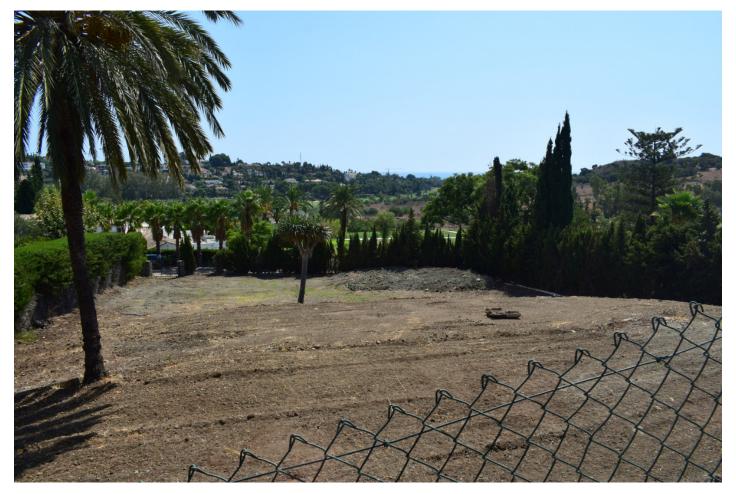

Printing day: 27th August

2025

Overview:Fantastic plot of 1700 M2, located in the exclusive urbanization of El Paraiso Golf Resort, Benahavis. This plot offers views of the sea, mountains, and golf valley from the ground floor. With its South orientation you can enjoy magnificent sunny mornings. El Paraiso urbanization has magnificent 18-hole golf course designed in 1973 by Gary Player, El Paraiso is one of the most established courses on the Costa del Sol In the vicinity of the Resort we find Restaurants, Supermarkets and the beach less than 5 minutes away by car. Building percentage 25%, being able to build basement, ground floor and first floor. Malaga Airport and Gibraltar are about 45 minutes driving..