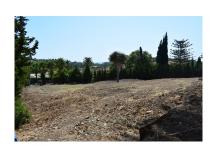

## Land in Benahavís Reference: R3508435

Bedrooms: by request

Status: Sale

Bathrooms: by request

Property Type: Land

M<sup>2</sup>: 1,700

Parking places: by request

Price: 1,350,000 €

Printing day: 27th August

2025

Overview:Fantastic plot of 1700 M2, located in the exclusive urbanization of El Paraiso Golf Resort, Benahavis. This plot offers views of the sea, mountains, and golf valley from the ground floor. With its South orientation you can enjoy magnificent sunny mornings. El Paraiso urbanization has magnificent 18-hole golf course designed in 1973 by Gary Player, El Paraiso is one of the most established courses on the Costa del Sol In the vicinity of the Resort we find Restaurants, Supermarkets and the beach less than 5 minutes away by car. Building percentage 25%, being able to build basement, ground floor and first floor. Malaga Airport and Gibraltar are about 45 minutes driving..