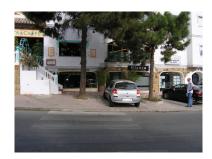

## Commercial in Nueva Andalucía

Bedrooms: by request

Bathrooms: 2

M<sup>2</sup>: 140

Status: Sale

Property Type: Commercial Parking places: by request

Price: 495,000 €
Printing day: 11th
September 2025

Overview:Commercial premises in a very central location in Nueva Andalucía, close to Centro Plaza and Puerto Banús. The property is on street level and has big shop windows to the busy street with parking spaces in front. It has 140m² in total and is divided up into 2 locals. One of 80m2 and the other one of 60m2. The actual rental income is 2.100 Euros per month. The tenants have been in there for years and have always paid the rent on time, which guarantees you an ROI of approx. 5% per year.