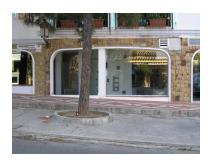

## Commercial in Nueva Andalucía

Bedrooms: by request

Bathrooms: 2

M<sup>2</sup>: 140

Status: Sale

Property Type: Commercial Parking places: by request

Price: 495,000 €
Printing day: 11th
September 2025

Overview:Commercial premises in a very central location in Nueva Andalucía, close to Centro Plaza and Puerto Banús. The property is on street level and has big shop windows to the busy street with parking spaces in front. It has 140m² in total and is divided up into 2 locals. One of 80m2 and the other one of 60m2. The actual rental income is 2.100 Euros per month. The tenants have been in there for years and have always paid the rent on time, which guarantees you an ROI of approx. 5% per year.