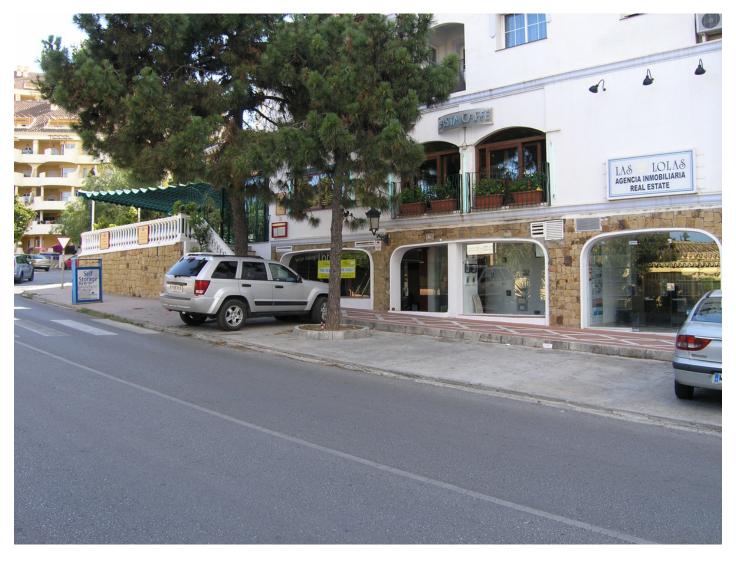

## Commercial in Nueva Andalucía

Bedrooms: by request

Bathrooms: 2

M<sup>2</sup>: 140

Status: Sale

Property Type: Commercial Parking places: by request

Price: 495,000 €
Printing day: 11th
September 2025

Overview:Commercial premises in a very central location in Nueva Andalucía, close to Centro Plaza and Puerto Banús. The property is on street level and has big shop windows to the busy street with parking spaces in front. It has 140m² in total and is divided up into 2 locals. One of 80m2 and the other one of 60m2. The actual rental income is 2.100 Euros per month. The tenants have been in there for years and have always paid the rent on time, which guarantees you an ROI of approx. 5% per year.