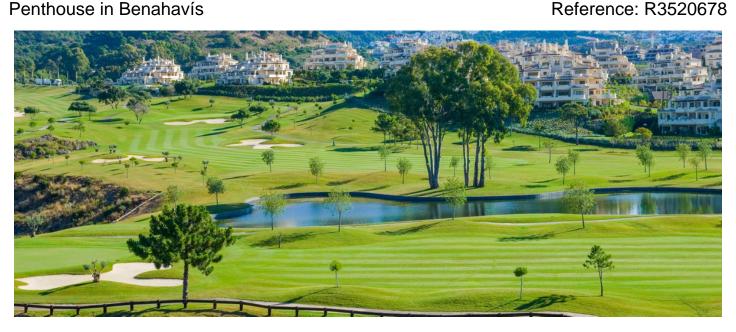

Printing day: 29th August

2025

Overview: Fantastic penthouse on two floors located in a very quiet neighbourhood surrounded by a golf course with direct golf view. The property comprises, on the ground floor, entrance hall, guest toilet, fully fitted kitchen with utility room, large living room with fire-place, two bedrooms with en suite bathrooms and a spacious terrace with a chill out area. On the top floor we find master bedroom, bathroom, dressing room and terrace. The complex offers 24 hour security, 5 outdoor swimming pools, spa with a heated pool, gym and lovely gardens. Two parking spaces and a storage are also included.