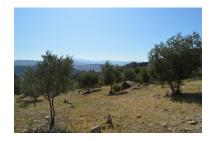

Overview:Nice plot in the mountains between the villages "El Chorro" and "Valle de Abdalajis". Both villages can be reached within 5 minutes and the larger village "Alora" is located at 15 minutes. This plot of 10.000 m2 is completely planted with olive trees. There has been permission to build an "almacen" of 50 m2 but unfortunately this licence has expired, but it might be possible to reactivate it again. Water and electricity are nearby. Beautiful piece of land with fantastic views.