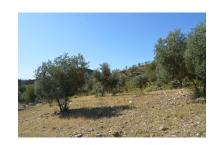

Overview:Nice plot in the mountains between the villages "El Chorro" and "Valle de Abdalajis". Both villages can be reached within 5 minutes and the larger village "Alora" is located at 15 minutes. This plot of 10.000 m2 is completely planted with olive trees. There has been permission to build an "almacen" of 50 m2 but unfortunately this licence has expired, but it might be possible to reactivate it again. Water and electricity are nearby. Beautiful piece of land with fantastic views.