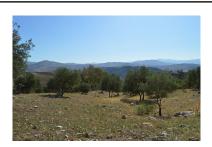

Overview:Nice plot in the mountains between the villages "El Chorro" and "Valle de Abdalajis". Both villages can be reached within 5 minutes and the larger village "Alora" is located at 15 minutes. This plot of 10.000 m2 is completely planted with olive trees. There has been permission to build an "almacen" of 50 m2 but unfortunately this licence has expired, but it might be possible to reactivate it again. Water and electricity are nearby. Beautiful piece of land with fantastic views.