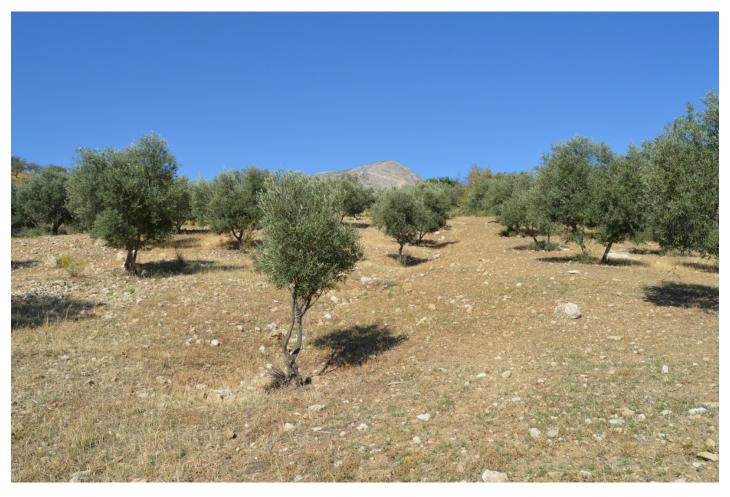

Overview:Nice plot in the mountains between the villages "El Chorro" and "Valle de Abdalajis". Both villages can be reached within 5 minutes and the larger village "Alora" is located at 15 minutes. This plot of 10.000 m2 is completely planted with olive trees. There has been permission to build an "almacen" of 50 m2 but unfortunately this licence has expired, but it might be possible to reactivate it again. Water and electricity are nearby. Beautiful piece of land with fantastic views.