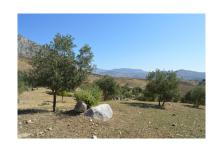

Overview:Nice plot in the mountains between the villages "El Chorro" and "Valle de Abdalajis". Both villages can be reached within 5 minutes and the larger village "Alora" is located at 15 minutes. This plot of 10.000 m2 is completely planted with olive trees. There has been permission to build an "almacen" of 50 m2 but unfortunately this licence has expired, but it might be possible to reactivate it again. Water and electricity are nearby. Beautiful piece of land with fantastic views.