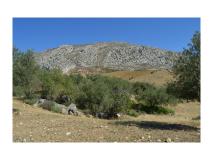

Overview:Nice plot in the mountains between the villages "El Chorro" and "Valle de Abdalajis". Both villages can be reached within 5 minutes and the larger village "Alora" is located at 15 minutes. This plot of 10.000 m2 is completely planted with olive trees. There has been permission to build an "almacen" of 50 m2 but unfortunately this licence has expired, but it might be possible to reactivate it again. Water and electricity are nearby. Beautiful piece of land with fantastic views.