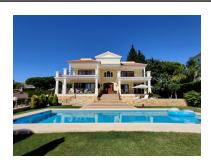

## Villa in Hacienda Las Chapas

Bedrooms: 4

Status: Sale

Bathrooms: 6

Property Type: Villa

M<sup>2</sup>: 401

Parking places: by request

Price: 2,690,000 €

Printing day: 26th August

2025

Overview:Luxurious New Villa with stunning sea views, surrounded by lush vegetation, is located in one of the most prestigious urbanizations of Marbella - Hacienda Las Chapas. There is 24-hour security on the territory of the disposal with constant patrolling of all streets. In addition, the house has an independent security system with video recording. The villa is built to high quality standards using expensive and quality materials. Convenient location, from the airport of Malaga - 30 minutes, to the center of Marbella - 10 minutes by car. Within walking distance are the sea, restaurants, a pharmacy, shops. The villa is located on 3 floors, on all floors - underfloor heating, including all bathrooms. In the cool season, the house is warm and cozy. The house has 4 bedrooms, each with its own private bathroom and dressing room + 2 guest bathrooms. The kitchen is fully equipped with modern appliances, stove - gas. There is a guest unit with a separate entrance. Garage for 3 cars. On the ground floor there is a large dressing room, several pantries, a laundry room, a bathroom, an engine room, a gardener's room. Large pool - 13x5 meters Hot water is heated by the energy of solar panels and is duplicated by the operation of a freestanding gas boiler. There is an additional filter for water purification. All glazing in the house is vandal proof. On the roof of the house there is a terrace closed on all sides, on which there are solar panels and air conditioning units. Nothing spoils this amazing architecture.