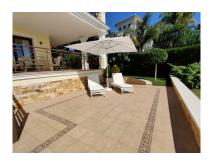

Printing day: 26th August

2025

Overview:Luxurious New Villa with stunning sea views, surrounded by lush vegetation, is located in one of the most prestigious urbanizations of Marbella - Hacienda Las Chapas. There is 24-hour security on the territory of the disposal with constant patrolling of all streets. In addition, the house has an independent security system with video recording. The villa is built to high quality standards using expensive and quality materials. Convenient location, from the airport of Malaga - 30 minutes, to the center of Marbella - 10 minutes by car. Within walking distance are the sea, restaurants, a pharmacy, shops. The villa is located on 3 floors, on all floors - underfloor heating, including all bathrooms. In the cool season, the house is warm and cozy. The house has 4 bedrooms, each with its own private bathroom and dressing room + 2 guest bathrooms. The kitchen is fully equipped with modern appliances, stove - gas. There is a guest unit with a separate entrance. Garage for 3 cars. On the ground floor there is a large dressing room, several pantries, a laundry room, a bathroom, an engine room, a gardener's room. Large pool - 13x5 meters Hot water is heated by the energy of solar panels and is duplicated by the operation of a freestanding gas boiler. There is an additional filter for water purification. All glazing in the house is vandal proof. On the roof of the house there is a terrace closed on all sides, on which there are solar panels and air conditioning units. Nothing spoils this amazing architecture.