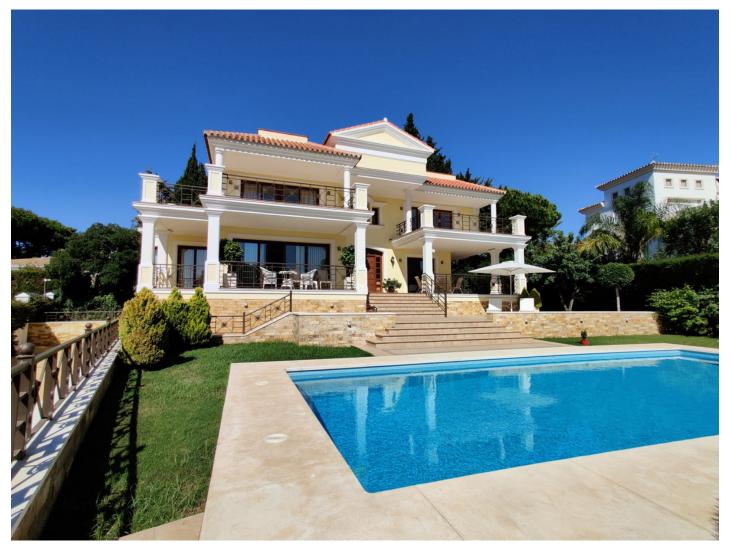

## Villa in Hacienda Las Chapas

Bedrooms: 4

Status: Sale

Bathrooms: 6

Property Type: Villa

M<sup>2</sup>: 401

Parking places: by request

Price: 2,690,000 €

Printing day: 26th August

2025

Overview:Luxurious New Villa with stunning sea views, surrounded by lush vegetation, is located in one of the most prestigious urbanizations of Marbella - Hacienda Las Chapas. There is 24-hour security on the territory of the disposal with constant patrolling of all streets. In addition, the house has an independent security system with video recording. The villa is built to high quality standards using expensive and quality materials. Convenient location, from the airport of Malaga - 30 minutes, to the center of Marbella - 10 minutes by car. Within walking distance are the sea, restaurants, a pharmacy, shops. The villa is located on 3 floors, on all floors - underfloor heating, including all bathrooms. In the cool season, the house is warm and cozy. The house has 4 bedrooms, each with its own private bathroom and dressing room + 2 guest bathrooms. The kitchen is fully equipped with modern appliances, stove - gas. There is a guest unit with a separate entrance. Garage for 3 cars. On the ground floor there is a large dressing room, several pantries, a laundry room, a bathroom, an engine room, a gardener's room. Large pool - 13x5 meters Hot water is heated by the energy of solar panels and is duplicated by the operation of a freestanding gas boiler. There is an additional filter for water purification. All glazing in the house is vandal proof. On the roof of the house there is a terrace closed on all sides, on which there are solar panels and air conditioning units. Nothing spoils this amazing architecture.