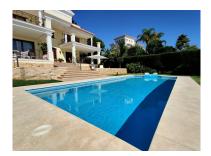

Printing day: 26th August

2025

Overview:Luxurious New Villa with stunning sea views, surrounded by lush vegetation, is located in one of the most prestigious urbanizations of Marbella - Hacienda Las Chapas. There is 24-hour security on the territory of the disposal with constant patrolling of all streets. In addition, the house has an independent security system with video recording. The villa is built to high quality standards using expensive and quality materials. Convenient location, from the airport of Malaga - 30 minutes, to the center of Marbella - 10 minutes by car. Within walking distance are the sea, restaurants, a pharmacy, shops. The villa is located on 3 floors, on all floors - underfloor heating, including all bathrooms. In the cool season, the house is warm and cozy. The house has 4 bedrooms, each with its own private bathroom and dressing room + 2 guest bathrooms. The kitchen is fully equipped with modern appliances, stove - gas. There is a guest unit with a separate entrance. Garage for 3 cars. On the ground floor there is a large dressing room, several pantries, a laundry room, a bathroom, an engine room, a gardener's room. Large pool - 13x5 meters Hot water is heated by the energy of solar panels and is duplicated by the operation of a freestanding gas boiler. There is an additional filter for water purification. All glazing in the house is vandal proof. On the roof of the house there is a terrace closed on all sides, on which there are solar panels and air conditioning units. Nothing spoils this amazing architecture.