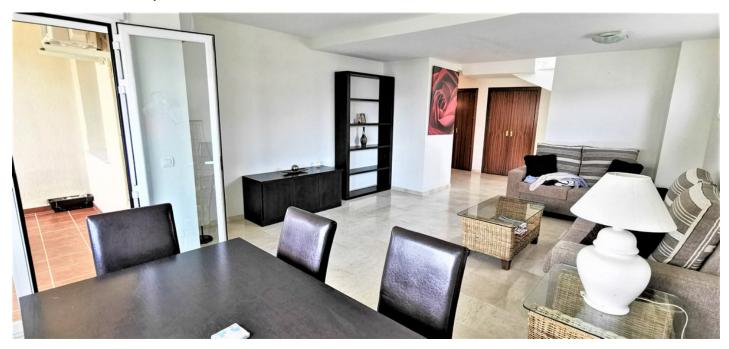

## Penthouse in Estepona

Bedrooms: 3 Bathrooms: 3 M<sup>2</sup>: 178

Status: Sale Property Type: Penthouse Parking places: by request

Price: 319,000 €

Printing day: 26th August

2025

Overview: Very nice and spacious duplex-penthouse apartment with 3 bedrooms and two bathrooms. Original price was 340.000 EUR! On the ground floor you will find an additional guest toilet. The entire apartment is very bright with many windows and has a beautiful view of the sea and the mountains. There have been some renovations done. The 2 balconies have been fitted with glass curtains and the old windows have been replaced by new double glazed windows. Two bedrooms and the living room are very spacious. Puerto Paraiso is located in the heart of the port of Estepona. All amenities such as restaurants, bars, supermarkets are right in front of the door. The beach is only a few steps away. It is the perfect holiday apartment and is also ideal as a rental property.