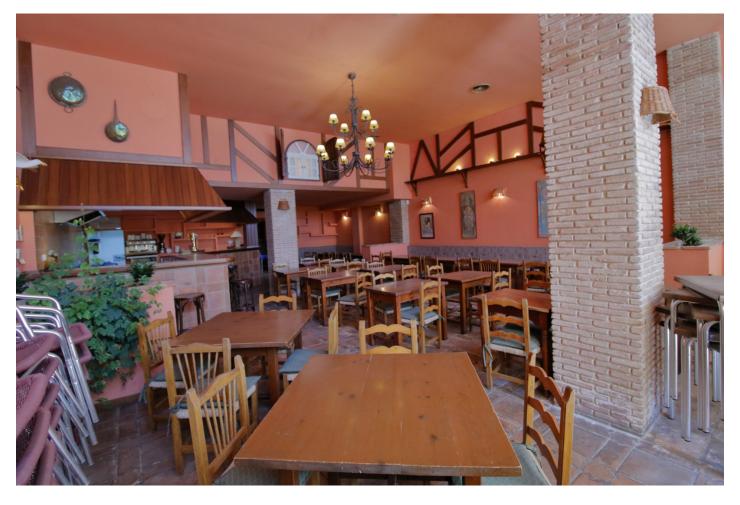

2025

| Overview. Commercial premises with full domain in the marina of Benaimadena. A magnificent place with many         |
|--------------------------------------------------------------------------------------------------------------------|
| opportunities. Very spacious with a terrace for private use of the commercial premises of about 64 m². Ready to go |
| and put it to work. A fantastic tourist and local area."                                                           |
|                                                                                                                    |