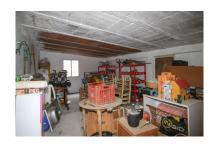

Price: 36,000 €
Printing day : 11th
September 2025

Overview:WAREHOUSE/garage . Pretty SPA Village . LOADS of potential . Walking distance to local shops and TAPAS Bars . Enjoy living in a traditional spanish environment This two story property could be converted into a townhouse or even two small apartments. Located on the edge of town, the building has a lovely outlook of the luscious hillside. The bottom level is accessed via a garage door and the top via some steps, although both could be communicated easily if desired. The charming white village of Tolox lies against the steep hills of the Sierra de las Nieves, at the end of a side road from the C-344 Málaga-Ronda. It offers beautiful views of the vast rolling countryside below and impressive high mountain peaks above. Tolox is quietly famous for its SPA-waters and one of the gateways to national park Sierra de las Nieves. The Tolox SPA (Fuente Amargosa Health Spa) attracts large numbers of pilgrims and SPA-visitors that stay in the area each year. The water is said to work wonders with respiratory ailments due to a mild gas it gives off. Besides the healing waters, the national park Sierra de las Nieves, is a wild and stunning area for rural tourists to discover. The wildlife is impressive and views often breathtaking. Tolox is the ideal place to relax and enjoy the slow, peaceful pace of its Andalusian inhabitants. Don't be surprised if you see an old man roaming the streets on its horse or donkey, this is part of the authentic and untouched lifestyle. Tolox is located an hour's drive (60 km) from the city of Málaga and the airport and the beaches of the Costa del Sol (Marbella) are a 50 minute (40 km) drive away.