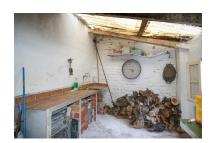

Price: 36,000 €
Printing day : 11th
September 2025

Overview:WAREHOUSE/garage . Pretty SPA Village . LOADS of potential . Walking distance to local shops and TAPAS Bars . Enjoy living in a traditional spanish environment This two story property could be converted into a townhouse or even two small apartments. Located on the edge of town, the building has a lovely outlook of the luscious hillside. The bottom level is accessed via a garage door and the top via some steps, although both could be communicated easily if desired. The charming white village of Tolox lies against the steep hills of the Sierra de las Nieves, at the end of a side road from the C-344 Málaga-Ronda. It offers beautiful views of the vast rolling countryside below and impressive high mountain peaks above. Tolox is quietly famous for its SPA-waters and one of the gateways to national park Sierra de las Nieves. The Tolox SPA (Fuente Amargosa Health Spa) attracts large numbers of pilgrims and SPA-visitors that stay in the area each year. The water is said to work wonders with respiratory ailments due to a mild gas it gives off. Besides the healing waters, the national park Sierra de las Nieves, is a wild and stunning area for rural tourists to discover. The wildlife is impressive and views often breathtaking. Tolox is the ideal place to relax and enjoy the slow, peaceful pace of its Andalusian inhabitants. Don't be surprised if you see an old man roaming the streets on its horse or donkey, this is part of the authentic and untouched lifestyle. Tolox is located an hour's drive (60 km) from the city of Málaga and the airport and the beaches of the Costa del Sol (Marbella) are a 50 minute (40 km) drive away.