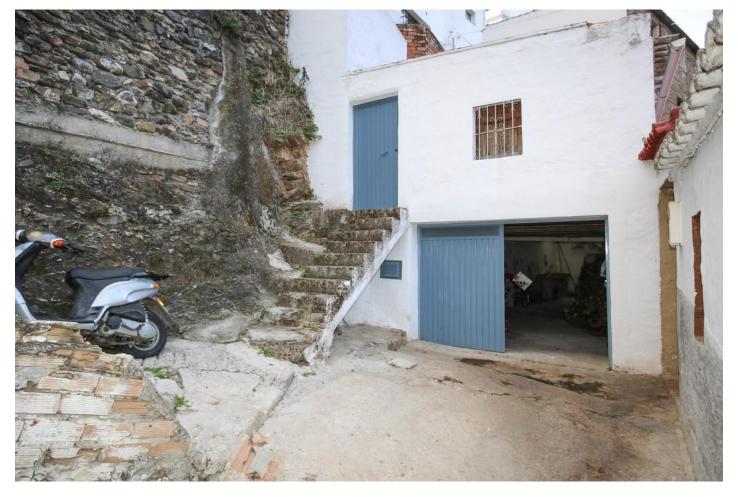

## Terraced Townhouse in Tolox

Bedrooms: 1

Status: Sale

Bathrooms: 1

Property Type: Terraced

Townhouse

M<sup>2</sup>: 62

Parking places: by request

Price: 36,000 €
Printing day : 11th
September 2025

Overview:WAREHOUSE/garage . Pretty SPA Village . LOADS of potential . Walking distance to local shops and TAPAS Bars . Enjoy living in a traditional spanish environment This two story property could be converted into a townhouse or even two small apartments. Located on the edge of town, the building has a lovely outlook of the luscious hillside. The bottom level is accessed via a garage door and the top via some steps, although both could be communicated easily if desired. The charming white village of Tolox lies against the steep hills of the Sierra de las Nieves, at the end of a side road from the C-344 Málaga-Ronda. It offers beautiful views of the vast rolling countryside below and impressive high mountain peaks above. Tolox is quietly famous for its SPA-waters and one of the gateways to national park Sierra de las Nieves. The Tolox SPA (Fuente Amargosa Health Spa) attracts large numbers of pilgrims and SPA-visitors that stay in the area each year. The water is said to work wonders with respiratory ailments due to a mild gas it gives off. Besides the healing waters, the national park Sierra de las Nieves, is a wild and stunning area for rural tourists to discover. The wildlife is impressive and views often breathtaking. Tolox is the ideal place to relax and enjoy the slow, peaceful pace of its Andalusian inhabitants. Don't be surprised if you see an old man roaming the streets on its horse or donkey, this is part of the authentic and untouched lifestyle. Tolox is located an hour's drive (60 km) from the city of Málaga and the airport and the beaches of the Costa del Sol (Marbella) are a 50 minute (40 km) drive away.