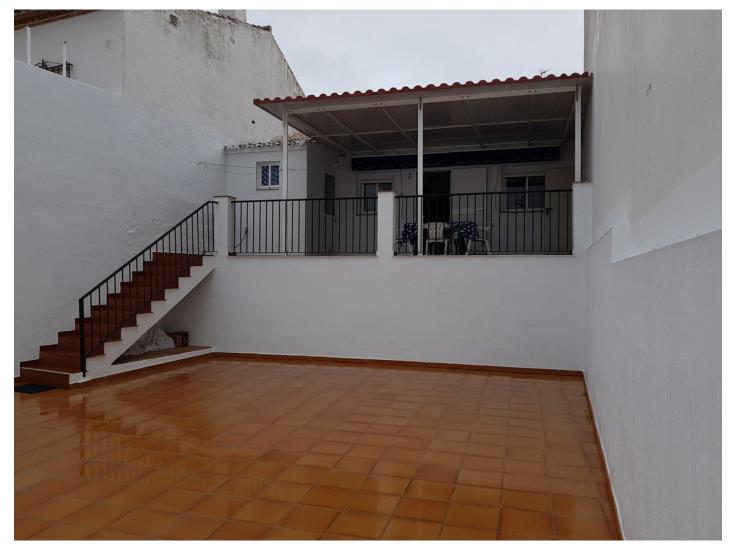

Price: 199,000 €

Printing day: 8th September

2025

Overview:What a fantastic opportunity! this is a plot and property in the heart of Manilva village, all legal and reformed in 2014. It has access from 2 streets and has all legal papers to built 2 more floors. Total M2 of plot is 170M2, at the moment there is 1 property built with a total of 70M2, there is a private terrace with great mountain views, lots of storage and a large patio, where you have the possibility to built another 1 or 2 properties and you are allowed to up 2 stories! the property that there is at the moment consists of 2 good size bedrooms, 1 fully refurbished modern bathroom. Good size kitchen and a living room. Lots of potential, ideal for a small constructor / investment company, to create either more properties or even a hotel. Ask for more info or come and have a look!