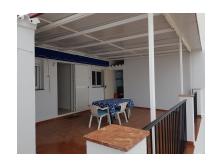

Price: 199,000 €

Printing day: 8th September

2025

Overview:What a fantastic opportunity! this is a plot and property in the heart of Manilva village, all legal and reformed in 2014. It has access from 2 streets and has all legal papers to built 2 more floors. Total M2 of plot is 170M2, at the moment there is 1 property built with a total of 70M2, there is a private terrace with great mountain views, lots of storage and a large patio, where you have the possibility to built another 1 or 2 properties and you are allowed to up 2 stories! the property that there is at the moment consists of 2 good size bedrooms, 1 fully refurbished modern bathroom. Good size kitchen and a living room. Lots of potential, ideal for a small constructor / investment company, to create either more properties or even a hotel. Ask for more info or come and have a look!