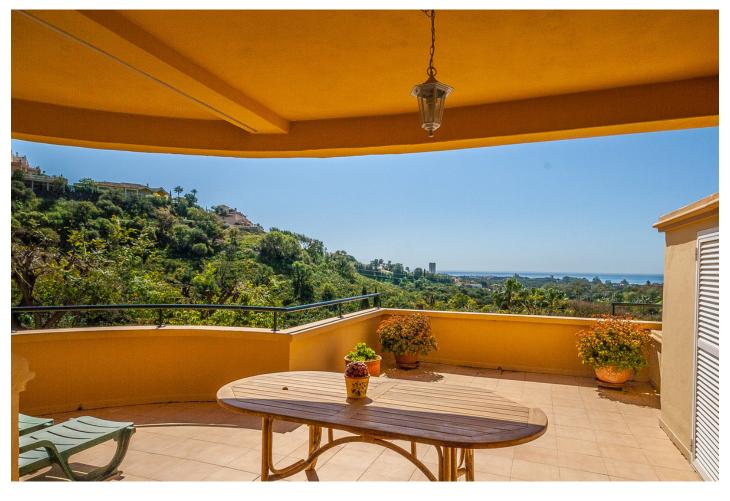

Printing day: 26th August

2025

Overview:Well positioned corner apartment with large terrace in the award winning urbanisation of Elviria Hills. This elevated ground floor is south facing and offers stunning views over the golf towards the sea and the surrounding greenery, offering full privacy. The apartment offers two bedrooms and two bathrooms, a fully fitted kitchen with utility area and a bright and sunny lounge/dining area with acces to 2 terraces. A garage space and storage room is included. The community offers 9 outdoor swimming pools, 2 clay tennis courts and a 9 hole (par 3) golf course. The clubhouse offers a golf pro shop and the well known Michelin Star restaurant "El Lago".