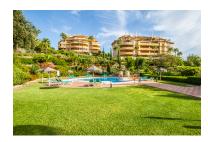

Printing day: 26th August

2025

Overview:Well positioned corner apartment with large terrace in the award winning urbanisation of Elviria Hills. This elevated ground floor is south facing and offers stunning views over the golf towards the sea and the surrounding greenery, offering full privacy. The apartment offers two bedrooms and two bathrooms, a fully fitted kitchen with utility area and a bright and sunny lounge/dining area with acces to 2 terraces. A garage space and storage room is included. The community offers 9 outdoor swimming pools, 2 clay tennis courts and a 9 hole (par 3) golf course. The clubhouse offers a golf pro shop and the well known Michelin Star restaurant "El Lago".