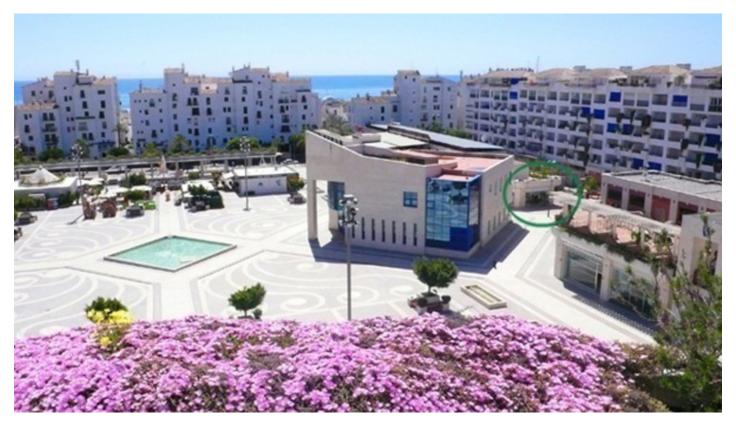

2025

| Overview:PUERTO BANUS - MAGNIFICENT LOCAL COMMERCIAL - Magnificent local of 120 meters located in                    |
|----------------------------------------------------------------------------------------------------------------------|
| an excellent commercial area in Puerto Banus. Very close to the best fashion brands, shopping centers and one of     |
| the busiest areas of Puerto Banus are a guarantee of success! The front of the premises has a height of 5.30 and is  |
| fully glazed, inside it is 4 mtrs high. It has a mezzanine where the office and storage area, 2 bathrooms and a safe |
| are located.                                                                                                         |