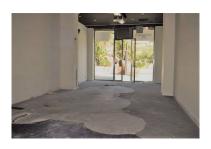

2025

| Overview:PUERTO BANUS - MAGNIFICENT LOCAL COMMERCIAL - Magnificent local of 120 meters located in                    |
|----------------------------------------------------------------------------------------------------------------------|
| an excellent commercial area in Puerto Banus. Very close to the best fashion brands, shopping centers and one of     |
| the busiest areas of Puerto Banus are a guarantee of success! The front of the premises has a height of 5.30 and is  |
| fully glazed, inside it is 4 mtrs high. It has a mezzanine where the office and storage area, 2 bathrooms and a safe |
| are located.                                                                                                         |