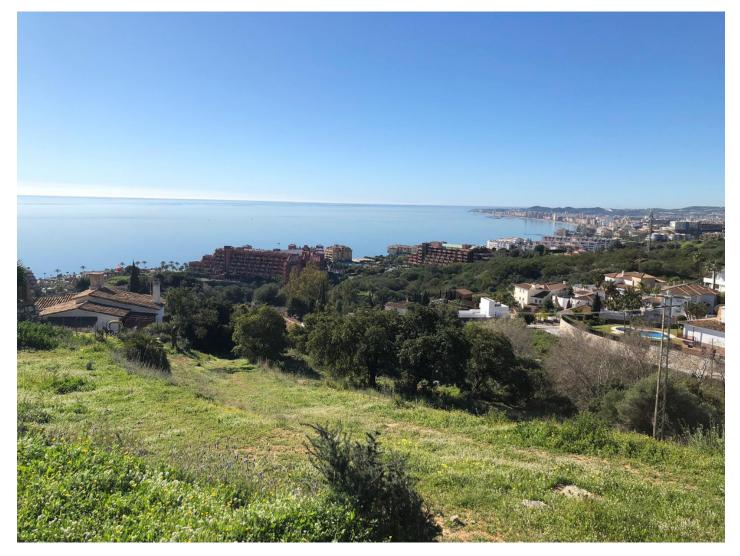

## Reference: R3600209

Bedrooms: by request Status: Sale Bathrooms: by request Property Type: Land M<sup>2</sup>: 31,290 Parking places: by request Price: 3,800,000 € Printing day : 27th August 2025

Overview:Huge plot of 31.290m2 close to the budist temple of benalmadena pueblo. With possibility to buy in three parts of 10.000m2, 10.000m2 and 11.290m2 Rustic plot, Benalmadena Pueblo, Costa del Sol. Garden/Plot 32500 m2;. Setting : Village, Close To Shops, Close To Sea, Close To Town, Close To Schools. Orientation : North, East, South, West. Views : Sea, Mountain, Beach, Country, Panoramic. Features : Fiber Optic. Category : Investment, Resale.

Features:

None, Sea views, Mountain views, Resale